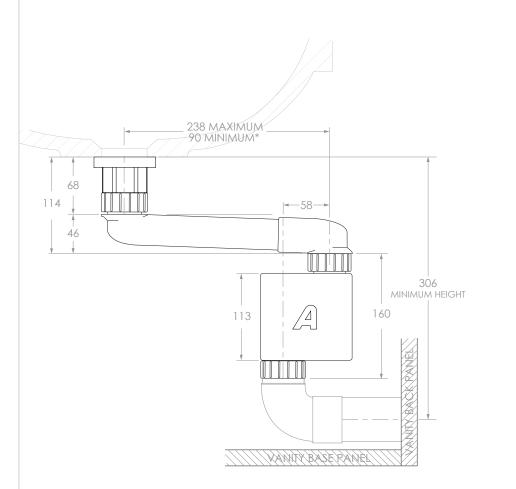

SPACE SAVER PLUMBING KIT INCLUDED TO CONCEAL PLUMBING BEHIND DRAWER. PLEASE NOTE THAT THE BOX TRAP IS NOT COMPATIBLE WITH ALL BASINS. RECOMMEND USING A SHORT TRAP FOR SEMI INSET BASINS.

| Adp | PRODUCT: SPACE SAVER PLUMBING KIT |                  | FINISH: | WHITE                                                                                              | NOTES:                                                                                                                                                                                    |
|-----|-----------------------------------|------------------|---------|----------------------------------------------------------------------------------------------------|-------------------------------------------------------------------------------------------------------------------------------------------------------------------------------------------|
|     |                                   |                  |         | DIMENSIONS ARE NOMINAL. DO NOT DRILL OR ROUGH IN UNTIL YOU HAVE RECIEVED AND MEASURED YOUR VANITY. |                                                                                                                                                                                           |
|     | CODE:                             | SPCSVRKIT40      |         | ARTPLASTICS<br>Innovative Plumbing Fittings                                                        | ALL DIMENSIONS ARE IN MILLIMETRES. DO NOT MEASURE FROM DRAWING.                                                                                                                           |
|     | OUTLET SIZE:                      | 40MM             |         |                                                                                                    | SPACE SAVER PLUMBING KIT INCLUDED TO CONCEAL PLUMBING BEHIND DRAWER. PLEASE NOTE THAT THE BOX TRAP IS NOT COMPATIBLE WITH ALL BASINS. RECOMMEND USING A SHORT TRAP FOR SEMI INSET BASINS. |
|     | VERSION: 02                       | DATE: 29/06/2023 |         |                                                                                                    |                                                                                                                                                                                           |