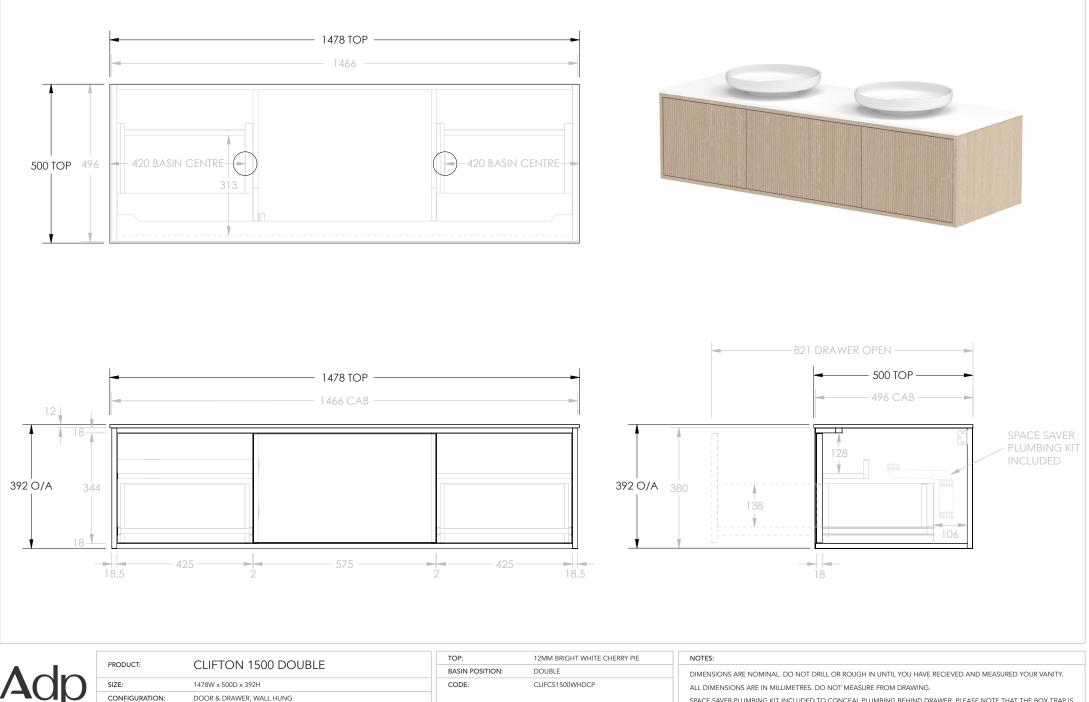

SPACE SAVER PLUMBING KIT INCLUDED TO CONCEAL PLUMBING BEHIND DRAWER. PLEASE NOTE THAT THE BOX TRAP IS NOT COMPATIBLE WITH ALL BASINS. RECOMMEND USING A SHORT TRAP FOR SEMI INSET BASINS.

| Adp | PRODUCT: SPACE SAVER PLUMBING KIT |                  | FINISH: | WHITE                                                                                              | NOTES:                                                                                                                                                                                    |
|-----|-----------------------------------|------------------|---------|----------------------------------------------------------------------------------------------------|-------------------------------------------------------------------------------------------------------------------------------------------------------------------------------------------|
|     |                                   |                  |         | DIMENSIONS ARE NOMINAL. DO NOT DRILL OR ROUGH IN UNTIL YOU HAVE RECIEVED AND MEASURED YOUR VANITY. |                                                                                                                                                                                           |
|     | CODE:                             | SPCSVRKIT40      |         | ARTPLASTICS<br>Innovative Plumbing Fittings                                                        | ALL DIMENSIONS ARE IN MILLIMETRES. DO NOT MEASURE FROM DRAWING.                                                                                                                           |
|     | OUTLET SIZE:                      | 40MM             |         |                                                                                                    | SPACE SAVER PLUMBING KIT INCLUDED TO CONCEAL PLUMBING BEHIND DRAWER. PLEASE NOTE THAT THE BOX TRAP IS NOT COMPATIBLE WITH ALL BASINS. RECOMMEND USING A SHORT TRAP FOR SEMI INSET BASINS. |
|     | VERSION: 02                       | DATE: 29/06/2023 |         |                                                                                                    |                                                                                                                                                                                           |