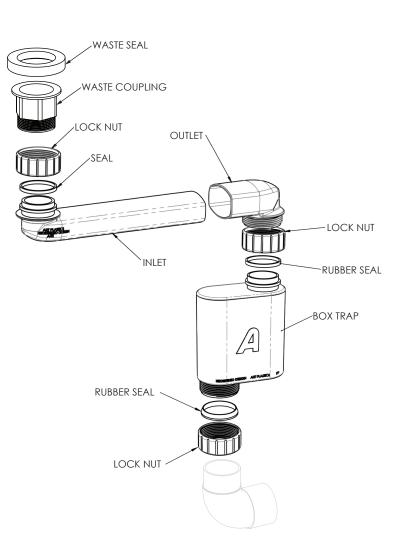

SPACE SAVER PLUMBING KIT INCLUDED TO CONCEAL PLUMBING BEHIND DRAWER. PLEASE NOTE THAT THE BOX TRAP IS NOT COMPATIBLE WITH ALL BASINS. RECOMMEND USING A SHORT TRAP FOR SEMI INSET BASINS.

| Adp | PRODUCT: SPACE SAVER PLUMBING KIT |                  | FINISH: | WHITE                                                                                              | NOTES:                                                                                                                                                                                    |
|-----|-----------------------------------|------------------|---------|----------------------------------------------------------------------------------------------------|-------------------------------------------------------------------------------------------------------------------------------------------------------------------------------------------|
|     |                                   |                  |         | DIMENSIONS ARE NOMINAL. DO NOT DRILL OR ROUGH IN UNTIL YOU HAVE RECIEVED AND MEASURED YOUR VANITY. |                                                                                                                                                                                           |
|     | CODE:                             | SPCSVRKIT40      |         | ARTPLASTICS<br>Innovative Plumbing Fittings                                                        | ALL DIMENSIONS ARE IN MILLIMETRES. DO NOT MEASURE FROM DRAWING.                                                                                                                           |
|     | OUTLET SIZE:                      | 40MM             |         |                                                                                                    | SPACE SAVER PLUMBING KIT INCLUDED TO CONCEAL PLUMBING BEHIND DRAWER. PLEASE NOTE THAT THE BOX TRAP IS NOT COMPATIBLE WITH ALL BASINS. RECOMMEND USING A SHORT TRAP FOR SEMI INSET BASINS. |
|     | VERSION: 02                       | DATE: 29/06/2023 |         |                                                                                                    |                                                                                                                                                                                           |