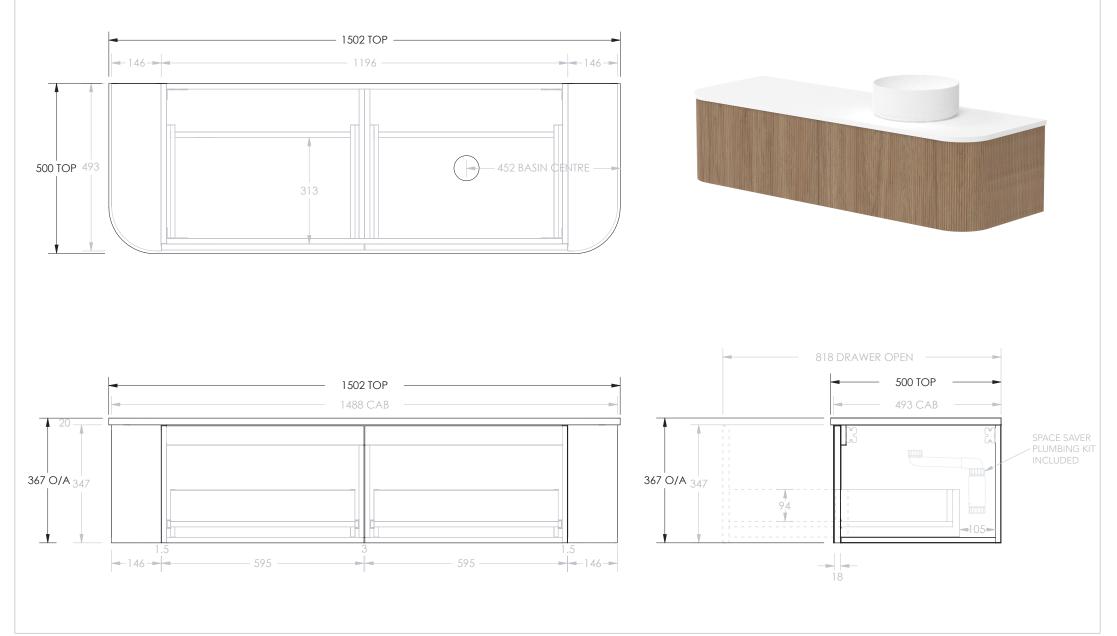

| dp | PRODUCT:       | WAVERLEY 1500 RIGHT   | CODE:           | WAVFAS1500WHR*                                   | NOTES:                                                                                                                                                                                    |
|----|----------------|-----------------------|-----------------|--------------------------------------------------|-------------------------------------------------------------------------------------------------------------------------------------------------------------------------------------------|
|    |                |                       | BASIN POSITION: | RIGHT OFFSET                                     | DIMENSIONS ARE NOMINAL. DO NOT DRILL OR ROUGH IN UNTIL YOU HAVE RECIEVED AND MEASURED YOUR VANIT                                                                                          |
|    | SIZE:          | 1502W x 500D x 367H   | TOP:            | 20MM CHERRY PIE, FRIDAY, CAESARSTONE             | ALL DIMENSIONS ARE IN MILLIMETRES. DO NOT MEASURE FROM DRAWING.                                                                                                                           |
|    | CONFIGURATION: | ALL DRAWER, WALL HUNG |                 | *DRAWING APPLIES FOR CODES ENDING:<br>CP, FR, CS | SPACE SAVER PLUMBING KIT INCLUDED TO CONCEAL PLUMBING BEHIND DRAWER. PLEASE NOTE THAT THE BOX TRAP IS NOT COMPATIBLE WITH ALL BASINS. RECOMMEND USING A SHORT TRAP FOR SEMI INSET BASINS. |
|    | VERSION: 02    | DATE: 29/06/2023      |                 |                                                  |                                                                                                                                                                                           |