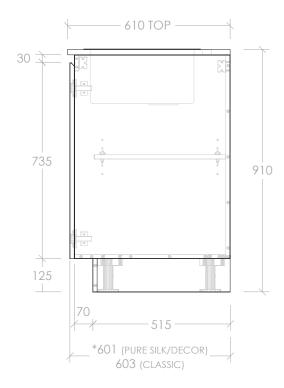

| PRODUCT:       | ALL-IN-ONE CLOVELLY SMALL RECTANGULAR - CENTRE |
|----------------|------------------------------------------------|
| SIZE:          | 900W X 610D X 910H                             |
| CONFIGURATION: | ALL-IN-ONE CENTRE, FLOOR MOUNT                 |
| VERSION: 01    | DATE: 27/06/2023                               |

| STYLE     | CODE  |  |
|-----------|-------|--|
| PURE SILK | PP90S |  |
| DECOR     | DP90S |  |
| CLASSIC   | CP90S |  |
|           |       |  |

NOTES:

ALL DIMENSIONS ARE NOMINAL AND SUBJECT TO CHANGE.

DO NOT DRILL OR ROUGH IN UNTIL YOU HAVE RECEIVED AND MEASURED YOUR PRODUCT.

ALL DIMENSIONS ARE IN MILLIMETRES. DO NOT MEASURE FROM DRAWING.

\*CABINET DEPTH VARIES DEPENDING ON CABINET STYLE