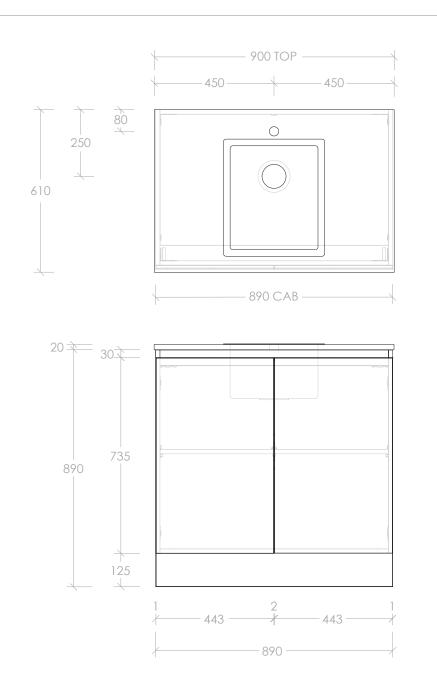

| PRODUCT:       | ALL-IN-ONE CLOVELLY SMALL RECTANGULAR - CENTRE |
|----------------|------------------------------------------------|
| SIZE:          | 900W X 610D X 910H                             |
| CONFIGURATION: | ALL-IN-ONE CENTRE, FLOOR MOUNT                 |
| VERSION: 01    | DATE: 27/06/2023                               |

| STYLE     | CODE  |  |
|-----------|-------|--|
| PURE SILK | PP90S |  |
| DECOR     | DP90S |  |
| CLASSIC   | CP90S |  |
|           |       |  |

NOTES:

ALL DIMENSIONS ARE NOMINAL AND SUBJECT TO CHANGE.

DO NOT DRILL OR ROUGH IN UNTIL YOU HAVE RECEIVED AND MEASURED YOUR PRODUCT.

ALL DIMENSIONS ARE IN MILLIMETRES. DO NOT MEASURE FROM DRAWING.

\*CABINET DEPTH VARIES DEPENDING ON CABINET STYLE