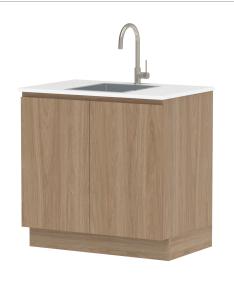

| PRODUCT:       | ALL-IN-ONE CLOVELLY SMALL RECTANGULAR - CENTRE |
|----------------|------------------------------------------------|
| SIZE:          | 900W X 610D X 910H                             |
| CONFIGURATION: | ALL-IN-ONE CENTRE, FLOOR MOUNT                 |
| VERSION: 01    | DATE: 27/06/2023                               |