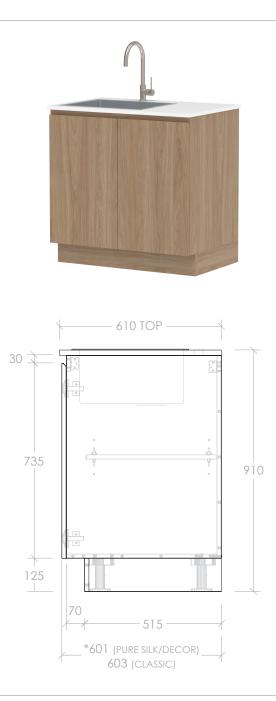

| dp | PRODUCT:       | ALL-IN-ONE CLOVELLY LARGE RECTANGULAR - OFFSET | STYLE     | CODE  | NOTES:                                                                      |
|----|----------------|------------------------------------------------|-----------|-------|-----------------------------------------------------------------------------|
|    |                |                                                |           |       | ALL DIMENSIONS ARE NOMINAL AND SUBJECT TO CHANGE.                           |
|    | 0175           |                                                | PURE SILK | PP90L | DO NOT DRILL OR ROUGH IN UNTIL YOU HAVE RECEIVED AND MEASURED YOUR PRODUCT. |
|    | SIZE:          | 900W X 610D X 910H                             | DECOR     | DP90L | ALL DIMENSIONS ARE IN MILLIMETRES. DO NOT MEASURE FROM DRAWING.             |
|    | CONFIGURATION: | ALL-IN-ONE OFFSET, FLOOR MOUNT                 | CLASSIC   | CP90L | LEFT OFFSET PICTURED, RIGHT OFFSET IS SAME BUT MIRRORED                     |
|    | VERSION: 01    | DATE: 27/06/2023                               |           |       | *CABINET DEPTH VARIES DEPENDING ON CABINET STYLE                            |
|    |                |                                                |           |       |                                                                             |