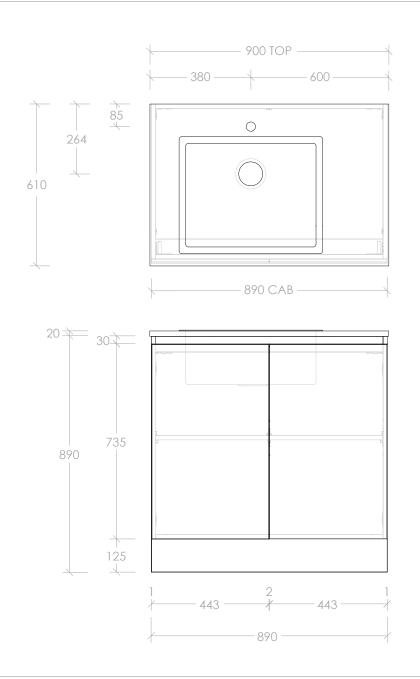

| dp | PRODUCT:       | ALL-IN-ONE CLOVELLY LARGE RECTANGULAR - OFFSET | STYLE     | CODE  | NOTES:                                                                      |
|----|----------------|------------------------------------------------|-----------|-------|-----------------------------------------------------------------------------|
|    |                |                                                |           |       | ALL DIMENSIONS ARE NOMINAL AND SUBJECT TO CHANGE.                           |
|    | 0175           |                                                | PURE SILK | PP90L | DO NOT DRILL OR ROUGH IN UNTIL YOU HAVE RECEIVED AND MEASURED YOUR PRODUCT. |
|    | SIZE:          | 900W X 610D X 910H                             | DECOR     | DP90L | ALL DIMENSIONS ARE IN MILLIMETRES. DO NOT MEASURE FROM DRAWING.             |
|    | CONFIGURATION: | ALL-IN-ONE OFFSET, FLOOR MOUNT                 | CLASSIC   | CP90L | LEFT OFFSET PICTURED, RIGHT OFFSET IS SAME BUT MIRRORED                     |
|    | VERSION: 01    | DATE: 27/06/2023                               |           |       | *CABINET DEPTH VARIES DEPENDING ON CABINET STYLE                            |
|    |                |                                                |           |       |                                                                             |