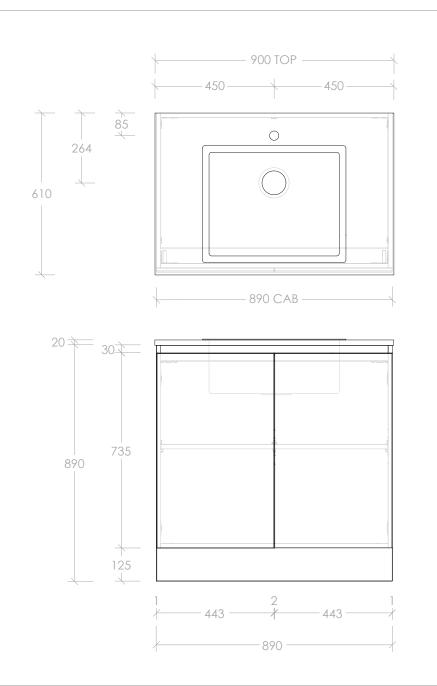

| PRODUCT:       | ALL-IN-ONE CLOVELLY LARGE RECTANGULAR - CENTRE |
|----------------|------------------------------------------------|
| SIZE:          | 900W X 610D X 910H                             |
| CONFIGURATION: | ALL-IN-ONE CENTRE, FLOOR MOUNT                 |
| VERSION: 01    | DATE: 27/06/2023                               |

| STYLE     | CODE  |  |
|-----------|-------|--|
| PURE SILK | PP90L |  |
| DECOR     | DP90L |  |
| CLASSIC   | CP90L |  |
|           |       |  |

NOTES:

ALL DIMENSIONS ARE NOMINAL AND SUBJECT TO CHANGE.

DO NOT DRILL OR ROUGH IN UNTIL YOU HAVE RECEIVED AND MEASURED YOUR PRODUCT.

ALL DIMENSIONS ARE IN MILLIMETRES. DO NOT MEASURE FROM DRAWING.

\*CABINET DEPTH VARIES DEPENDING ON CABINET STYLE