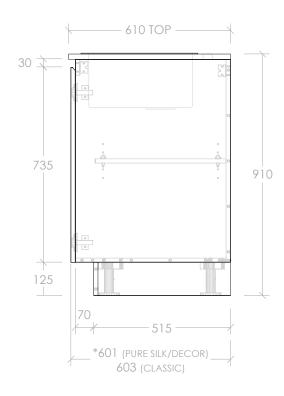

| PRODUCT:       | ALL-IN-ONE CLOVELLY LARGE RECTANGULAR - CENTRE |
|----------------|------------------------------------------------|
| SIZE:          | 900W X 610D X 910H                             |
| CONFIGURATION: | ALL-IN-ONE CENTRE, FLOOR MOUNT                 |
| VERSION: 01    | DATE: 27/06/2023                               |

| STYLE     | CODE  |  |
|-----------|-------|--|
| PURE SILK | PP90L |  |
| DECOR     | DP90L |  |
| CLASSIC   | CP90L |  |
|           |       |  |

NOTES:

ALL DIMENSIONS ARE NOMINAL AND SUBJECT TO CHANGE.

DO NOT DRILL OR ROUGH IN UNTIL YOU HAVE RECEIVED AND MEASURED YOUR PRODUCT.

ALL DIMENSIONS ARE IN MILLIMETRES. DO NOT MEASURE FROM DRAWING.

\*CABINET DEPTH VARIES DEPENDING ON CABINET STYLE