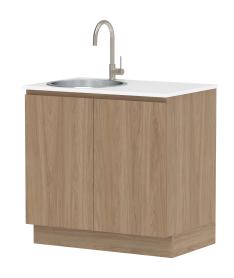

| PRODUCT: ALL-IN-ONE CLOVELLY ROUND - OFFSET |                | ALL-IN-ONE CLOVELLY ROUND - OFFSET |  |  |
|---------------------------------------------|----------------|------------------------------------|--|--|
|                                             | SIZE:          | 900W X 610D X 910H                 |  |  |
|                                             | CONFIGURATION: | ALL-IN-ONE OFFSET, FLOOR MOUNT     |  |  |
|                                             | VERSION: 01    | DATE: 27/06/2023                   |  |  |

DO NOT DRILL OR ROUGH IN UNTIL YOU HAVE RECEIVED AND MEASURED YOUR PRODUCT.

ALL DIMENSIONS ARE IN MILLIMETRES. DO NOT MEASURE FROM DRAWING.

LEFT OFFSET PICTURED, RIGHT OFFSET IS SAME BUT MIRRORED

\*CABINET DEPTH VARIES DEPENDING ON CABINET STYLE