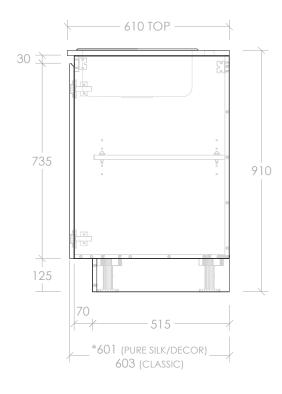

| PRODUCT: ALL-IN-ONE CLOVELLY ROUND - OFFSET |                | ALL-IN-ONE CLOVELLY ROUND - OFFSET |  |  |
|---------------------------------------------|----------------|------------------------------------|--|--|
|                                             | SIZE:          | 900W X 610D X 910H                 |  |  |
|                                             | CONFIGURATION: | ALL-IN-ONE OFFSET, FLOOR MOUNT     |  |  |
|                                             | VERSION: 01    | DATE: 27/06/2023                   |  |  |

| STYLE     | CODE  |  |
|-----------|-------|--|
|           |       |  |
| PURE SILK | PP90R |  |
| DECOR     | DP90R |  |
| CLASSIC   | CP90R |  |
|           |       |  |

NOTES:

ALL DIMENSIONS ARE NOMINAL AND SUBJECT TO CHANGE.

DO NOT DRILL OR ROUGH IN UNTIL YOU HAVE RECEIVED AND MEASURED YOUR PRODUCT.

ALL DIMENSIONS ARE IN MILLIMETRES. DO NOT MEASURE FROM DRAWING.

LEFT OFFSET PICTURED, RIGHT OFFSET IS SAME BUT MIRRORED

\*CABINET DEPTH VARIES DEPENDING ON CABINET STYLE