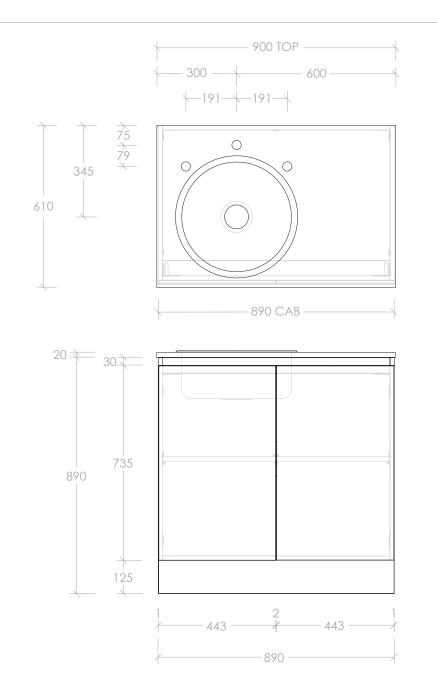

| PRODUCT: ALL-IN-ONE CLOVELLY ROUND - OFFSET |                | ALL-IN-ONE CLOVELLY ROUND - OFFSET |  |  |
|---------------------------------------------|----------------|------------------------------------|--|--|
|                                             | SIZE:          | 900W X 610D X 910H                 |  |  |
|                                             | CONFIGURATION: | ALL-IN-ONE OFFSET, FLOOR MOUNT     |  |  |
|                                             | VERSION: 01    | DATE: 27/06/2023                   |  |  |

| STYLE     | CODE  |  |
|-----------|-------|--|
|           |       |  |
| PURE SILK | PP90R |  |
| DECOR     | DP90R |  |
| CLASSIC   | CP90R |  |
|           |       |  |

NOTES:

ALL DIMENSIONS ARE NOMINAL AND SUBJECT TO CHANGE.

DO NOT DRILL OR ROUGH IN UNTIL YOU HAVE RECEIVED AND MEASURED YOUR PRODUCT.

ALL DIMENSIONS ARE IN MILLIMETRES. DO NOT MEASURE FROM DRAWING.

LEFT OFFSET PICTURED, RIGHT OFFSET IS SAME BUT MIRRORED

\*CABINET DEPTH VARIES DEPENDING ON CABINET STYLE