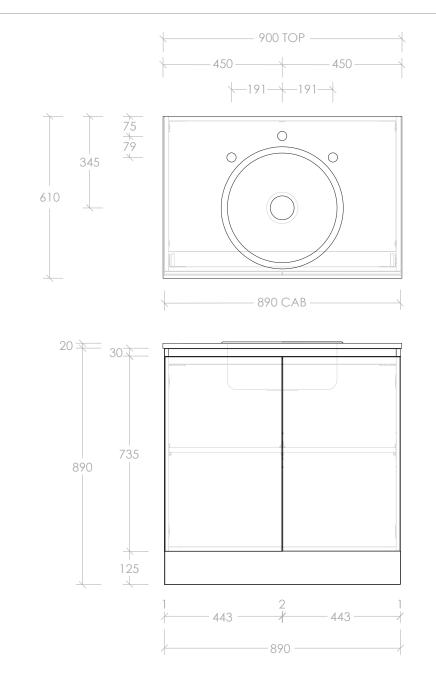

| PRODUCT:       | ALL-IN-ONE CLOVELLY ROUND - CENTRE | STYLE                                                         | CODE                    | NOTES:                                                                                                                           |
|----------------|------------------------------------|---------------------------------------------------------------|-------------------------|----------------------------------------------------------------------------------------------------------------------------------|
| SIZE:          | 900W X 610D X 910H                 | <ul> <li>PURE SILK</li> <li>DECOR</li> <li>CLASSIC</li> </ul> | PP90R<br>DP90R<br>CP90R | ALL DIMENSIONS ARE NOMINAL AND SUBJECT TO CHANGE.<br>DO NOT DRILL OR ROUGH IN UNTIL YOU HAVE RECEIVED AND MEASURED YOUR PRODUCT. |
| CONFIGURATION: | ALL-IN-ONE CENTRE, FLOOR MOUNT     |                                                               |                         | ALL DIMENSIONS ARE IN MILLIMETRES. DO NOT MEASURE FROM DRAWING.                                                                  |
| VERSION: 01    | DATE: 27/06/2023                   |                                                               |                         | *CABINET DEPTH VARIES DEPENDING ON CABINET STYLE                                                                                 |