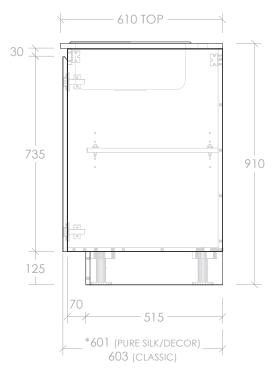

| PRODUCT:       | ALL-IN-ONE CLOVELLY ROUND - CENTRE | STYLE                                                         | CODE                    | NOTES:                                                                                                                           |
|----------------|------------------------------------|---------------------------------------------------------------|-------------------------|----------------------------------------------------------------------------------------------------------------------------------|
| SIZE:          | 900W X 610D X 910H                 | <ul> <li>PURE SILK</li> <li>DECOR</li> <li>CLASSIC</li> </ul> | PP90R<br>DP90R<br>CP90R | ALL DIMENSIONS ARE NOMINAL AND SUBJECT TO CHANGE.<br>DO NOT DRILL OR ROUGH IN UNTIL YOU HAVE RECEIVED AND MEASURED YOUR PRODUCT. |
| CONFIGURATION: | ALL-IN-ONE CENTRE, FLOOR MOUNT     |                                                               |                         | ALL DIMENSIONS ARE IN MILLIMETRES. DO NOT MEASURE FROM DRAWING.                                                                  |
| VERSION: 01    | DATE: 27/06/2023                   |                                                               |                         | *CABINET DEPTH VARIES DEPENDING ON CABINET STYLE                                                                                 |