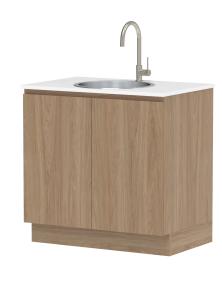

| PRODUCT:       | ALL-IN-ONE CLOVELLY ROUND - CENTRE | STYLE                                                         | CODE                    | NOTES:                                                                                                                           |
|----------------|------------------------------------|---------------------------------------------------------------|-------------------------|----------------------------------------------------------------------------------------------------------------------------------|
| SIZE:          | 900W X 610D X 910H                 | <ul> <li>PURE SILK</li> <li>DECOR</li> <li>CLASSIC</li> </ul> | PP90R<br>DP90R<br>CP90R | ALL DIMENSIONS ARE NOMINAL AND SUBJECT TO CHANGE.<br>DO NOT DRILL OR ROUGH IN UNTIL YOU HAVE RECEIVED AND MEASURED YOUR PRODUCT. |
| CONFIGURATION: | ALL-IN-ONE CENTRE, FLOOR MOUNT     |                                                               |                         | ALL DIMENSIONS ARE IN MILLIMETRES. DO NOT MEASURE FROM DRAWING.                                                                  |
| VERSION: 01    | DATE: 27/06/2023                   |                                                               |                         | *CABINET DEPTH VARIES DEPENDING ON CABINET STYLE                                                                                 |