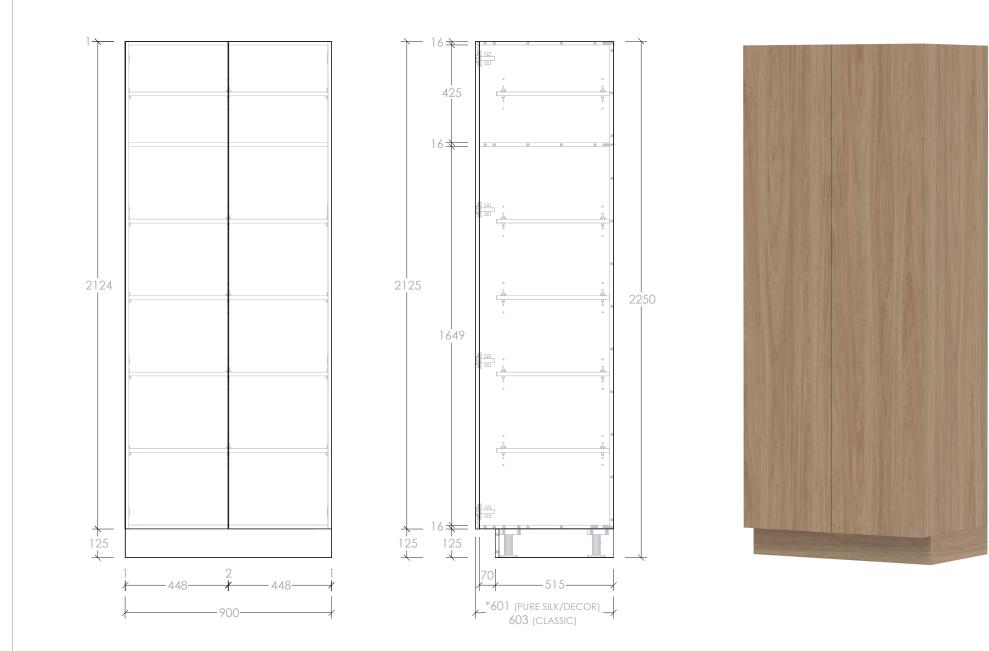

| Adp | PRODUCT:       | TALL CABINET KING 900MM - 2 DOOR | STYLE                         | CODE                       | NOTES:                                                                      |
|-----|----------------|----------------------------------|-------------------------------|----------------------------|-----------------------------------------------------------------------------|
|     |                |                                  | PURE SILK<br>DECOR<br>CLASSIC | PTDK90<br>DTDK90<br>CTDK90 | ALL DIMENSIONS ARE NOMINAL AND SUBJECT TO CHANGE.                           |
|     | SIZE:          | 900W X 601/603D X 2250H          |                               |                            | DO NOT DRILL OR ROUGH IN UNTIL YOU HAVE RECEIVED AND MEASURED YOUR PRODUCT. |
|     | CONFIGURATION: | ALL DOOR, KING TALL              |                               |                            | ALL DIMENSIONS ARE IN MILLIMETRES. DO NOT MEASURE FROM DRAWING.             |
|     | VERSION: 01    | DATE: 23/06/2023                 |                               |                            | *OVERALL DEPTH VARIES DEPENDING ON CABINET STYLE.                           |