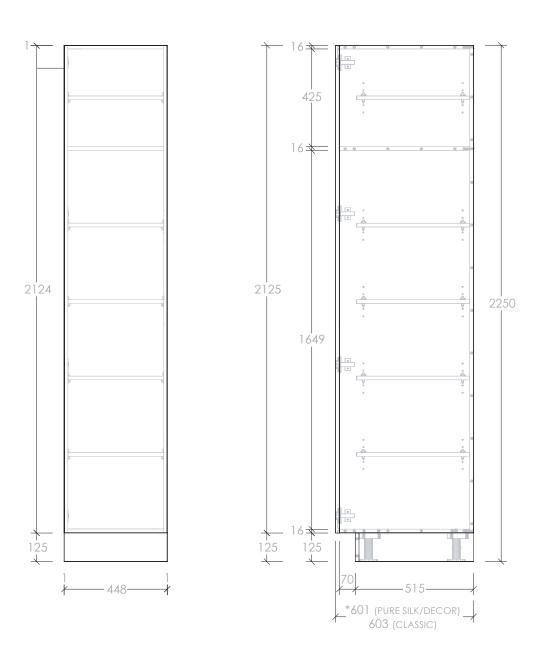

|       | PRODUCT:       | TALL CABINET KING 450MM - 1 DOOR |  |
|-------|----------------|----------------------------------|--|
| SIZE: |                | 450W X 601/603D X 2250H          |  |
|       | CONFIGURATION: | ALL DOOR, KING TALL              |  |
|       | VERSION: 01    | DATE: 23/06/2023                 |  |

|               | STYLE     | CODE   |  |
|---------------|-----------|--------|--|
|               |           |        |  |
| +             | PURE SILK | PTDK45 |  |
| $\frac{1}{2}$ | DECOR     | DTDK45 |  |
| 4             | CLASSIC   | CTDK45 |  |
|               |           |        |  |

NOTES:

ALL DIMENSIONS ARE NOMINAL AND SUBJECT TO CHANGE.

DO NOT DRILL OR ROUGH IN UNTIL YOU HAVE RECEIVED AND MEASURED YOUR PRODUCT.

ALL DIMENSIONS ARE IN MILLIMETRES. DO NOT MEASURE FROM DRAWING.

\*OVERALL DEPTH VARIES DEPENDING ON CABINET STYLE.