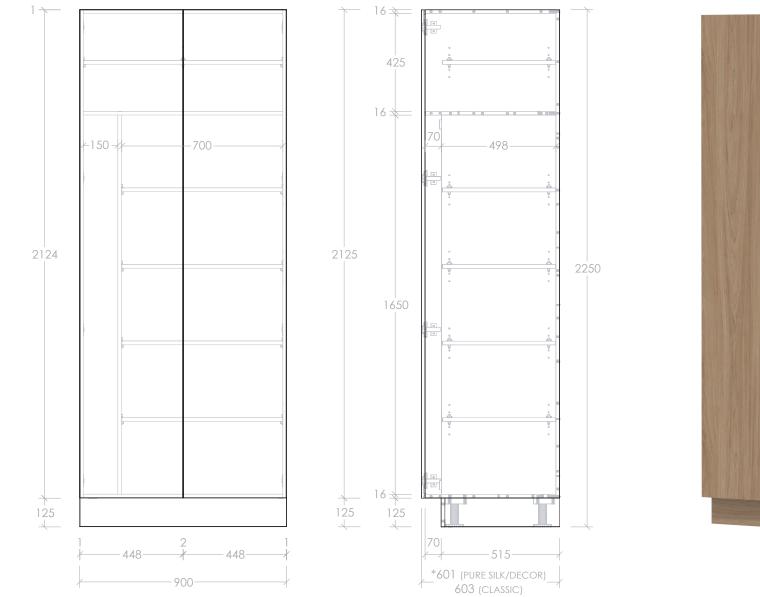

| PRODUCT:       | TALL CABINET KING 900MM - BROOM | STYLE<br>PURE SILK   | DO NOT DRILL OR ROUGH IN UNTIL YOU H.<br>DTBK90 ALL DIMENSIONS ARE IN MILLIMETRES. DO | NOTES:<br>ALL DIMENSIONS ARE NOMINAL AND SUBJECT TO CHANGE.                 |
|----------------|---------------------------------|----------------------|---------------------------------------------------------------------------------------|-----------------------------------------------------------------------------|
| SIZE:          | 900W X 601/603D X 2250H         | - DECOR<br>- CLASSIC |                                                                                       | DO NOT DRILL OR ROUGH IN UNTIL YOU HAVE RECEIVED AND MEASURED YOUR PRODUCT. |
| CONFIGURATION: | ALL DOOR BROOM SPLIT, KING TALL |                      |                                                                                       | ALL DIMENSIONS ARE IN MILLIMETRES. DO NOT MEASURE FROM DRAWING.             |
| VERSION: 01    | DATE: 23/06/2023                |                      |                                                                                       | *OVERALL DEPTH VARIES DEPENDING ON CABINET STYLE.                           |