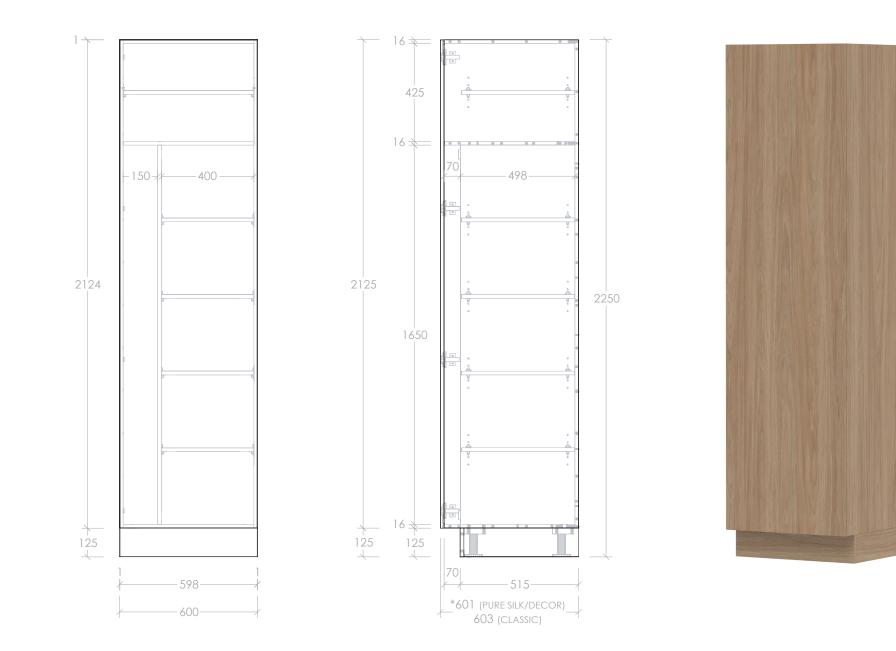

| Adp | PRODUCT:       | TALL CABINET KING 600MM - BROOM | STYLE                         | CODE                       | NOTES:                                                                                                                                                                                              |
|-----|----------------|---------------------------------|-------------------------------|----------------------------|-----------------------------------------------------------------------------------------------------------------------------------------------------------------------------------------------------|
|     |                |                                 | PURE SILK<br>DECOR<br>CLASSIC | РТВК60<br>DТВК60<br>CТВК60 | ALL DIMENSIONS ARE NOMINAL AND SUBJECT TO CHANGE.                                                                                                                                                   |
|     | SIZE:          | 600W X 601/603D X 2250H         |                               |                            | DO NOT DRILL OR ROUGH IN UNTIL YOU HAVE RECEIVED AND MEASURED YOUR PRODUCT.<br>ALL DIMENSIONS ARE IN MILLIMETRES. DO NOT MEASURE FROM DRAWING.<br>*OVERALL DEPTH VARIES DEPENDING ON CABINET STYLE. |
|     | CONFIGURATION: | ALL DOOR BROOM SPLIT, KING TALL |                               |                            |                                                                                                                                                                                                     |
|     | VERSION: 01    | DATE: 23/06/2023                |                               |                            |                                                                                                                                                                                                     |