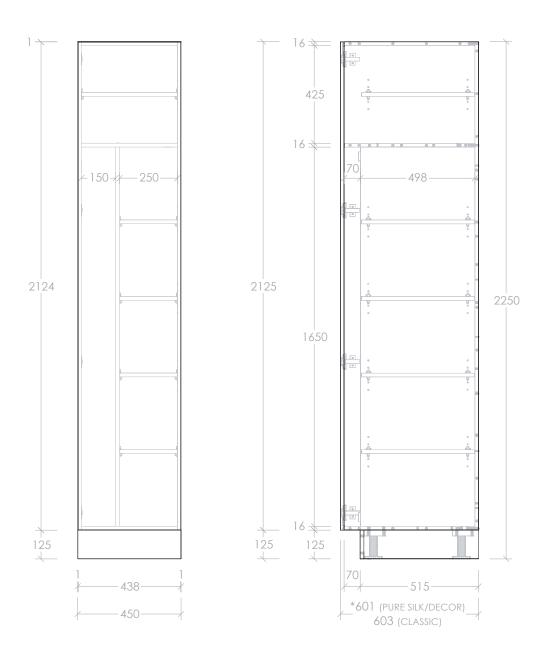

|   | PRODUCT:       | TALL CABINET KING 450MM - BROOM |  |
|---|----------------|---------------------------------|--|
|   | SIZE:          | 450W X 601/603D X 2250H         |  |
| Г | CONFIGURATION: | ALL DOOR BROOM SPLIT, KING TALL |  |
| Г | VERSION: 01    | DATE: 23/06/2023                |  |

| STYLE     | CODE   |  |
|-----------|--------|--|
|           |        |  |
| PURE SILK | PTBK45 |  |
| DECOR     | DTBK45 |  |
| CLASSIC   | CTBK45 |  |
|           |        |  |

NOTES:

ALL DIMENSIONS ARE NOMINAL AND SUBJECT TO CHANGE.

DO NOT DRILL OR ROUGH IN UNTIL YOU HAVE RECEIVED AND MEASURED YOUR PRODUCT.

ALL DIMENSIONS ARE IN MILLIMETRES. DO NOT MEASURE FROM DRAWING.

\*OVERALL DEPTH VARIES DEPENDING ON CABINET STYLE.