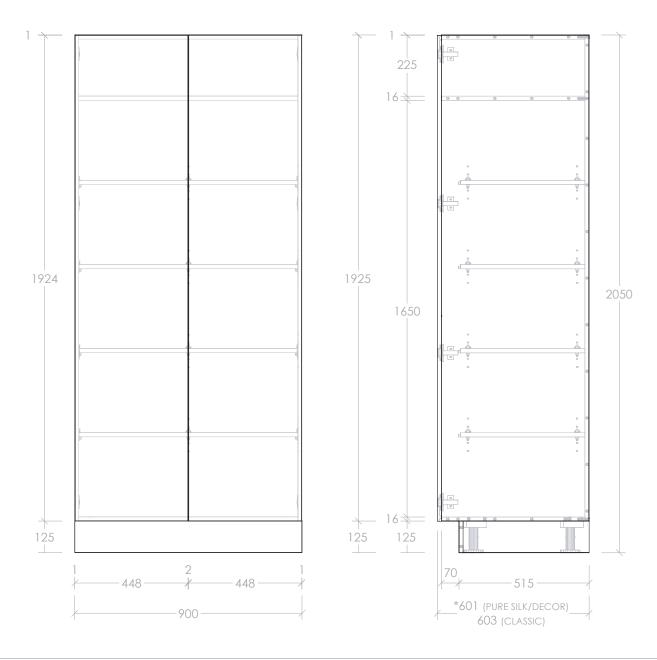

| PRODUCT:       | TALL CABINET STANDARD 900MM - 2 DOOR |  |
|----------------|--------------------------------------|--|
| SIZE:          | 900W X 601/603D X 2050H              |  |
| CONFIGURATION: | ALL DOOR, STANDARD TALL              |  |
| VERSION: 01    | DATE: 22/06/2023                     |  |

| _ |           |        |  |
|---|-----------|--------|--|
|   | STYLE     | CODE   |  |
|   |           |        |  |
| - | PURE SILK | PTDS90 |  |
| - | DECOR     | DTDS90 |  |
| 4 | CLASSIC   | CTDS90 |  |
|   |           |        |  |

NOTES:

ALL DIMENSIONS ARE NOMINAL AND SUBJECT TO CHANGE.

DO NOT DRILL OR ROUGH IN UNTIL YOU HAVE RECEIVED AND MEASURED YOUR PRODUCT.

ALL DIMENSIONS ARE IN MILLIMETRES. DO NOT MEASURE FROM DRAWING.

\*OVERALL DEPTH VARIES DEPENDING ON CABINET STYLE.