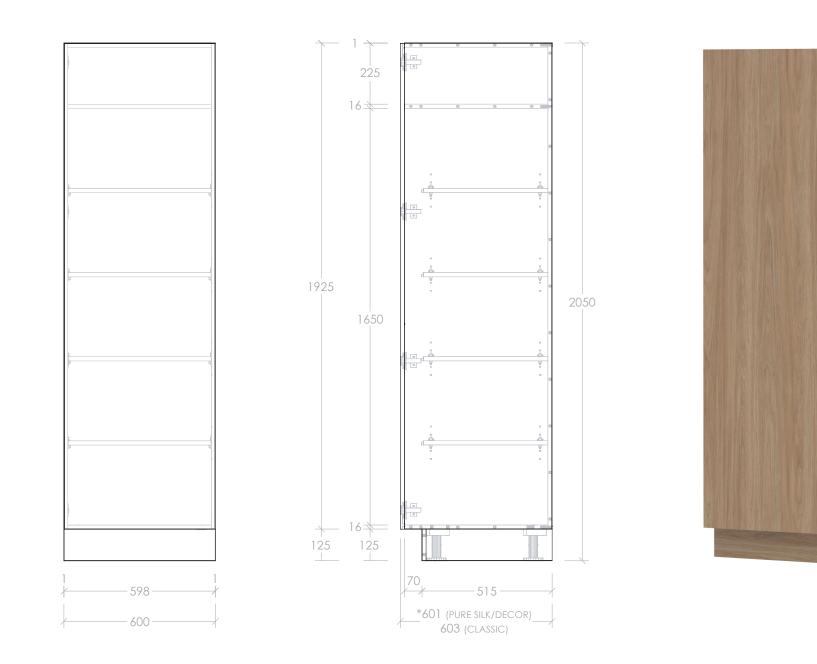

Adp

| PRODUCT:                               | TALL CABINET STANDARD 600MM - 1 DOOR                                   | STYLE                         | CODE                       | NOTES:                                                                                                                                                                                                                                                   |
|----------------------------------------|------------------------------------------------------------------------|-------------------------------|----------------------------|----------------------------------------------------------------------------------------------------------------------------------------------------------------------------------------------------------------------------------------------------------|
| SIZE:<br>CONFIGURATION:<br>VERSION: 01 | 600W X 601/603D X 2050H<br>ALL DOOR, STANDARD TALL<br>DATE: 22/06/2023 | PURE SILK<br>DECOR<br>CLASSIC | PTDS60<br>DTDS60<br>CTDS60 | ALL DIMENSIONS ARE NOMINAL AND SUBJECT TO CHANGE.<br>DO NOT DRILL OR ROUGH IN UNTIL YOU HAVE RECEIVED AND MEASURED YOUR PRODUCT.<br>ALL DIMENSIONS ARE IN MILLIMETRES. DO NOT MEASURE FROM DRAWING.<br>*OVERALL DEPTH VARIES DEPENDING ON CABINET STYLE. |