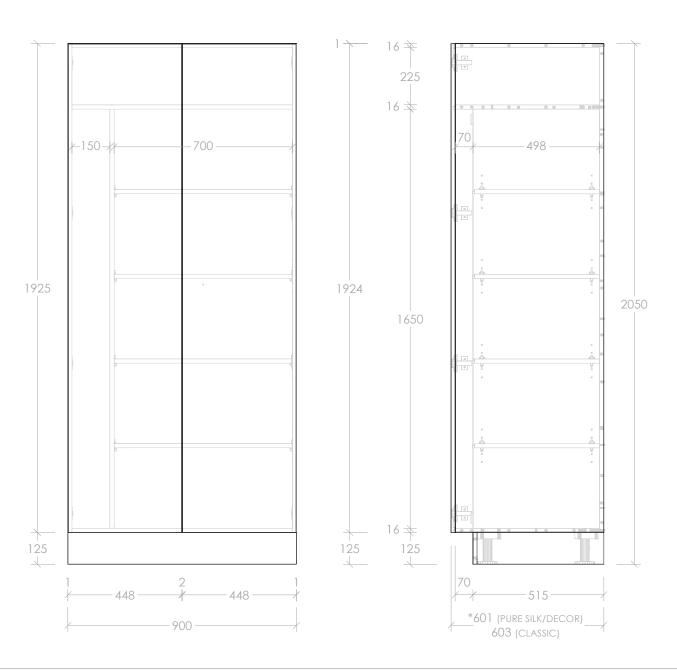

| PRODUCT:       | TALL CABINET STANDARD 900MM - BROOM |  |
|----------------|-------------------------------------|--|
| SIZE:          | 900W X 601/603D X 2050H             |  |
| CONFIGURATION: | ALL DOOR BROOM SPLIT, STANDARD TALL |  |
| VERSION: 01    | DATE: 26/06/2023                    |  |

| 1 | STYLE     | CODE   |  |
|---|-----------|--------|--|
|   | PURE SILK | PTBS90 |  |
|   | DECOR     | DTBS90 |  |
| ł | CLASSIC   | CTBS90 |  |
|   |           |        |  |

NOTES:

ALL DIMENSIONS ARE NOMINAL AND SUBJECT TO CHANGE.

DO NOT DRILL OR ROUGH IN UNTIL YOU HAVE RECEIVED AND MEASURED YOUR PRODUCT.

ALL DIMENSIONS ARE IN MILLIMETRES. DO NOT MEASURE FROM DRAWING.

\*OVERALL DEPTH VARIES DEPENDING ON CABINET STYLE.