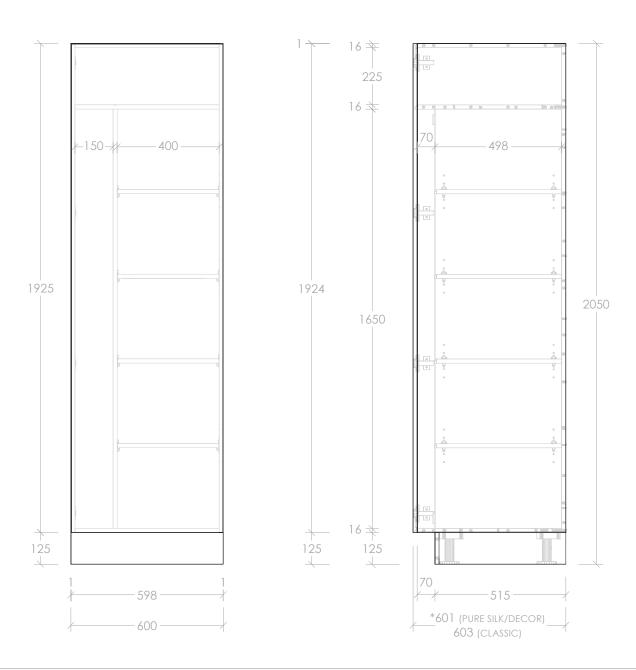

|                | PRODUCT: TALL CABINET STANDARD 600MM - BROO |                                     |
|----------------|---------------------------------------------|-------------------------------------|
|                | SIZE:                                       | 600W X 601/603D X 2050H             |
| CONFIGURATION: |                                             | ALL DOOR BROOM SPLIT, STANDARD TALL |
|                | VERSION: 01                                 | DATE: 26/06/2023                    |

|   | STYLE     | CODE   |  |
|---|-----------|--------|--|
|   |           |        |  |
| + | PURE SILK | PTBS60 |  |
| 4 | DECOR     | DTBS60 |  |
| 4 | CLASSIC   | CTBS60 |  |
|   |           |        |  |

NOTES:

ALL DIMENSIONS ARE NOMINAL AND SUBJECT TO CHANGE.

DO NOT DRILL OR ROUGH IN UNTIL YOU HAVE RECEIVED AND MEASURED YOUR PRODUCT.

ALL DIMENSIONS ARE IN MILLIMETRES. DO NOT MEASURE FROM DRAWING.

\*OVERALL DEPTH VARIES DEPENDING ON CABINET STYLE.