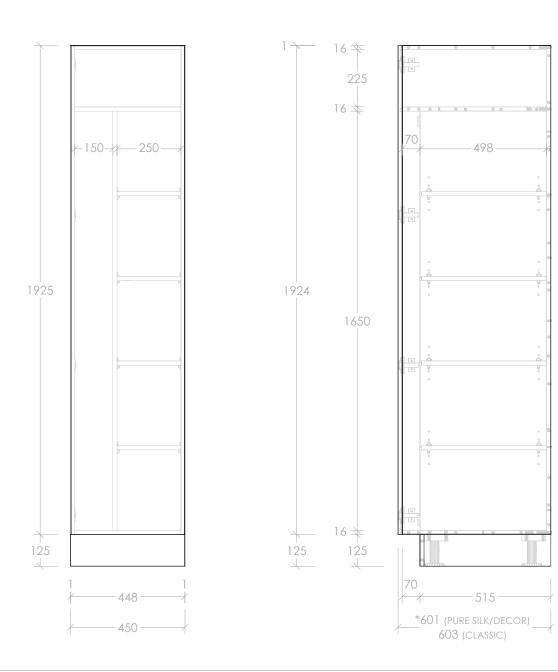

| PRODUCT:       | TALL CABINET STANDARD 450MM - BROOM |  |
|----------------|-------------------------------------|--|
| SIZE:          | 450W X 601/603D X 2050H             |  |
| CONFIGURATION: | ALL DOOR BROOM SPLIT, STANDARD TALL |  |
| VERSION: 01    | DATE: 26/06/2023                    |  |

| STYLE     | CODE   |  |
|-----------|--------|--|
| PURE SILK | PTBS45 |  |
| DECOR     | DTBS45 |  |
| CLASSIC   | CTBS45 |  |
|           |        |  |

NOTES:

2050

ALL DIMENSIONS ARE NOMINAL AND SUBJECT TO CHANGE.

DO NOT DRILL OR ROUGH IN UNTIL YOU HAVE RECEIVED AND MEASURED YOUR PRODUCT.

ALL DIMENSIONS ARE IN MILLIMETRES. DO NOT MEASURE FROM DRAWING.

\*OVERALL DEPTH VARIES DEPENDING ON CABINET STYLE.