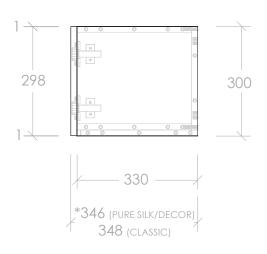

| PRODUCT:       | WALL CABINET 450MM - 300MM HIGH |  |
|----------------|---------------------------------|--|
| SIZE:          | 450W X 346/348D X 300H          |  |
| CONFIGURATION: | ALL DOOR, WALL HUNG             |  |
| VERSION: 01    | DATE: 22/06/2023                |  |

| 1 | STYLE     | CODE   |  |
|---|-----------|--------|--|
|   | PURE SILK | PWD345 |  |
|   | DECOR     | DWD345 |  |
| - | CLASSIC   | CWD345 |  |
|   |           |        |  |

| NOTES:                                                                      |
|-----------------------------------------------------------------------------|
| ALL DIMENSIONS ARE NOMINAL AND SUBJECT TO CHANGE.                           |
| DO NOT DRILL OR ROUGH IN UNTIL YOU HAVE RECEIVED AND MEASURED YOUR PRODUCT. |

ALL DIMENSIONS ARE IN MILLIMETRES. DO NOT MEASURE FROM DRAWING. \*OVERALL DEPTH VARIES DEPENDING ON CABINET STYLE