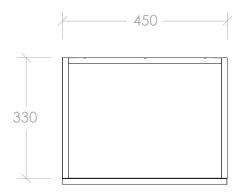

| PRODUCT:       | WALL CABINET 450MM - 300MM HIGH |  |
|----------------|---------------------------------|--|
| SIZE:          | 450W X 346/348D X 300H          |  |
| CONFIGURATION: | ALL DOOR, WALL HUNG             |  |
| VERSION: 01    | DATE: 22/06/2023                |  |

ALL DIMENSIONS ARE IN MILLIMETRES. DO NOT MEASURE FROM DRAWING. \*OVERALL DEPTH VARIES DEPENDING ON CABINET STYLE