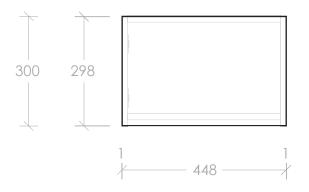

| PRODUCT:       | WALL CABINET 450MM - 300MM HIGH |  |
|----------------|---------------------------------|--|
| SIZE:          | 450W X 346/348D X 300H          |  |
| CONFIGURATION: | ALL DOOR, WALL HUNG             |  |
| VERSION: 01    | DATE: 22/06/2023                |  |

ALL DIMENSIONS ARE IN MILLIMETRES. DO NOT MEASURE FROM DRAWING. \*OVERALL DEPTH VARIES DEPENDING ON CABINET STYLE