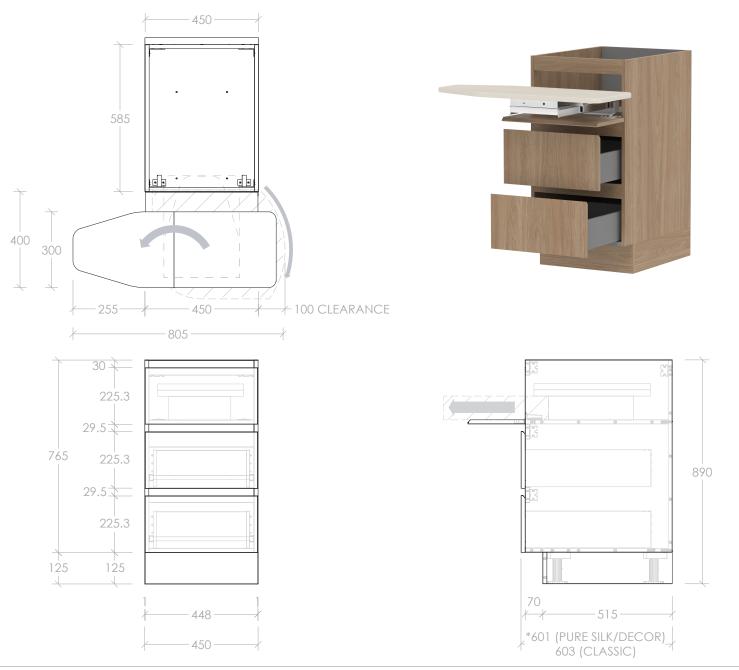

| PRODUCT:       | FLOOR CABINET 450MM - IRONING BOARD             |  |
|----------------|-------------------------------------------------|--|
| SIZE:          | 450W X 601/603D X 890H                          |  |
| CONFIGURATION: | 2 DRAWER WITH SWIVEL IRONING BOARD, FLOOR MOUNT |  |
| VERSION: 01    | DATE: 21/06/2023                                |  |

| STYLE     | CODE  |  |   |
|-----------|-------|--|---|
|           |       |  | _ |
| PURE SILK | PFI45 |  | A |
| DECOR     | DFI45 |  |   |
| CLASSIC   | CFI45 |  | A |
| CLASSIC   | CF145 |  | * |
|           |       |  |   |

## NOTES:

ALL DIMENSIONS ARE NOMINAL AND SUBJECT TO CHANGE.

DO NOT DRILL OR ROUGH IN UNTIL YOU HAVE RECEIVED AND MEASURED YOUR PRODUCT.

ALL DIMENSIONS ARE IN MILLIMETRES. DO NOT MEASURE FROM DRAWING.

\*OVERALL DEPTH VARIES DEPENDING ON CABINET STYLE.