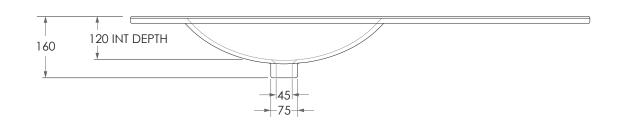

## Adp

| PRODUCT    | GLACIER 1200 LEFT CERAMIC | MATERIAL                                                                                                          | CERAMIC  | NOTES:                                                                                                                                                                                           |
|------------|---------------------------|-------------------------------------------------------------------------------------------------------------------|----------|--------------------------------------------------------------------------------------------------------------------------------------------------------------------------------------------------|
| CODE       | TOP120L *                 | COLOUR                                                                                                            | WHITE    | DUE TO THE MANUFACTURING NATURE OF CERAMICS, +/-10MM VARIATION IN SIZE AND DETAIL CAN BE EXPECTED.<br>BASIN REQUIRES 32MM WASTE WITH OVERFLOW. ADP UNIVERSAL WASTE RECOMMENDED (SOLD SEPARATELY) |
| STYLE      | MOULDED TOP               | FINISH                                                                                                            | GLOSS    |                                                                                                                                                                                                  |
| DIMENSIONS | 1210W X 465D X 160H       | TAP HOLE 0 OR 1 TAP HOLE<br>(3 TAP HOLE CAN BE DRILLED ON<br>REQUEST)<br>*FOR 0 TAP HOLE ADD -0TH TO PRODUCT CODE |          | ALL DIMENSIONS ARE NOMINAL AND SUBJECT TO CHANGE. DO NOT DRILL OR ROUGH IN UNTIL YOU HAVE<br>RECIEVED AND MEASURED YOUR PRODUCT.                                                                 |
| CAPACITY   | 6L TO OVERFLOW            |                                                                                                                   | REQUEST) | ALL DIMENSIONS ARE IN MILLIMETRES. DO NOT MEASURE FROM DRAWING.                                                                                                                                  |
| VERSION 2  | DATE 19/12/2022           |                                                                                                                   |          |                                                                                                                                                                                                  |