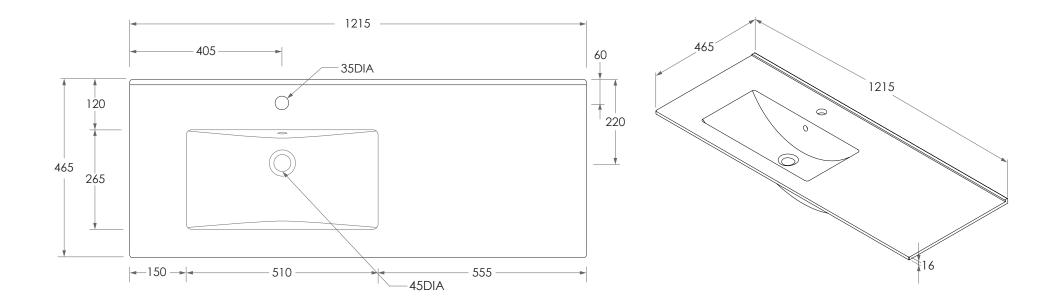

## Adp

| PRODUCT    | GLACIER 1200 LEFT CERAMIC | MATERIAL                                                                                                          | CERAMIC  | NOTES:                                                                                                                                                                                           |
|------------|---------------------------|-------------------------------------------------------------------------------------------------------------------|----------|--------------------------------------------------------------------------------------------------------------------------------------------------------------------------------------------------|
| CODE       | TOP120L *                 | COLOUR                                                                                                            | WHITE    | DUE TO THE MANUFACTURING NATURE OF CERAMICS, +/-10MM VARIATION IN SIZE AND DETAIL CAN BE EXPECTED.<br>BASIN REQUIRES 32MM WASTE WITH OVERFLOW. ADP UNIVERSAL WASTE RECOMMENDED (SOLD SEPARATELY) |
| STYLE      | MOULDED TOP               | FINISH                                                                                                            | GLOSS    |                                                                                                                                                                                                  |
| DIMENSIONS | 1210W X 465D X 160H       | TAP HOLE 0 OR 1 TAP HOLE<br>(3 TAP HOLE CAN BE DRILLED ON<br>REQUEST)<br>*FOR 0 TAP HOLE ADD -0TH TO PRODUCT CODE |          | ALL DIMENSIONS ARE NOMINAL AND SUBJECT TO CHANGE. DO NOT DRILL OR ROUGH IN UNTIL YOU HAVE<br>RECIEVED AND MEASURED YOUR PRODUCT.                                                                 |
| CAPACITY   | 6L TO OVERFLOW            |                                                                                                                   | REQUEST) | ALL DIMENSIONS ARE IN MILLIMETRES. DO NOT MEASURE FROM DRAWING.                                                                                                                                  |
| VERSION 2  | DATE 19/12/2022           |                                                                                                                   |          |                                                                                                                                                                                                  |