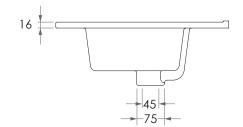

## Adp

| PRODUCT    | GLACIER 1200 LEFT CERAMIC | MATERIAL                                                                                                          | CERAMIC  | NOTES:                                                                                                                                                                                           |
|------------|---------------------------|-------------------------------------------------------------------------------------------------------------------|----------|--------------------------------------------------------------------------------------------------------------------------------------------------------------------------------------------------|
| CODE       | TOP120L *                 | COLOUR                                                                                                            | WHITE    | DUE TO THE MANUFACTURING NATURE OF CERAMICS, +/-10MM VARIATION IN SIZE AND DETAIL CAN BE EXPECTED.<br>BASIN REQUIRES 32MM WASTE WITH OVERFLOW. ADP UNIVERSAL WASTE RECOMMENDED (SOLD SEPARATELY) |
| STYLE      | MOULDED TOP               | FINISH                                                                                                            | GLOSS    |                                                                                                                                                                                                  |
| DIMENSIONS | 1210W X 465D X 160H       | TAP HOLE 0 OR 1 TAP HOLE<br>(3 TAP HOLE CAN BE DRILLED ON<br>REQUEST)<br>*FOR 0 TAP HOLE ADD -0TH TO PRODUCT CODE |          | ALL DIMENSIONS ARE NOMINAL AND SUBJECT TO CHANGE. DO NOT DRILL OR ROUGH IN UNTIL YOU HAVE<br>RECIEVED AND MEASURED YOUR PRODUCT.                                                                 |
| CAPACITY   | 6L TO OVERFLOW            |                                                                                                                   | REQUEST) | ALL DIMENSIONS ARE IN MILLIMETRES. DO NOT MEASURE FROM DRAWING.                                                                                                                                  |
| VERSION 2  | DATE 19/12/2022           |                                                                                                                   |          |                                                                                                                                                                                                  |