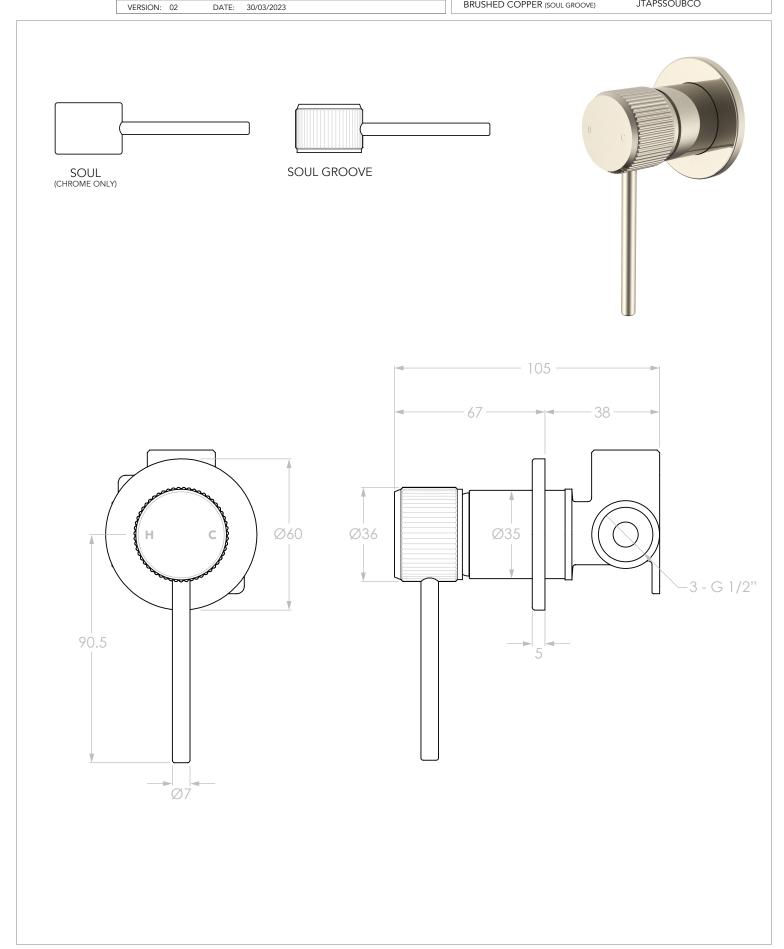

 PRODUCT:
 SOUL WALL MIXER

 SIZE:
 120H x 67D x 60W

 TYPE:
 WALL MIXER

CHROME (SOUL)
MATTE WHITE (SOUL GROOVE)
MATTE BLACK (SOUL GROOVE)
BRUSHED NICKEL (SOUL GROOVE)
BRUSHED BRASS (SOUL GROOVE)
BRUSHED COPPER (SOUL GROOVE)

## NOTES:

ALL DIMENSIONS ARE NOMINAL AND SUBJECT TO CHANGE.
DO NOT DRILL OR ROUGH IN UNTIL YOU HAVE RECEIVED AND MEASURED YOUR PRODUCT.
ALL DIMENSIONS ARE IN MILLIMETRES.
DO NOT MEASURE FROM DRAWING.

WATER SUPPLY REQUIREMENTS: