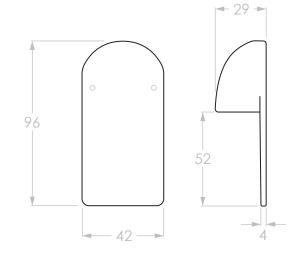

## COSMOPOLITAN EXTENDED BASIN MIXER

290H x 145D x 45W BASIN MIXER DATE: 04/04/2023 FINISH: CHROME MATTE BLACK MATTE BLACK & CHROME

## CODE:

JTAPSUNICP+JTAPSTCOSCP JTAPSUNIBA+JTAPSTCOSBK JTAPSUNICP+JTAPSTCOSBK

PART B

| NOTES:                                                                                                            | WATER SUPPLY REQUIREMENTS:                                                                                                              |
|-------------------------------------------------------------------------------------------------------------------|-----------------------------------------------------------------------------------------------------------------------------------------|
| ALL DIMENSIONS ARE NOMINAL AND SUBJECT TO CHANGE.                                                                 | NOT RECOMMENDED FOR GRAVITY FED WATER SYSTEMS OR WATER TANKS.<br>WORKING PRESSURE: 350 – 500KPA (INCLUDING COLD AND HOT WATER PRESSURE) |
| DO NOT DRILL OR ROUGH IN UNTIL YOU HAVE RECEIVED AND MEASURED YOUR PRODUCT.<br>ALL DIMENSIONS ARE IN MILLIMETRES. | MAXIMUM PRESSURE: 73PSI / 500KPA<br>TEMPERATURE RATING: 5°C - 65°C (MUST NOT EXCEED 70°C)                                               |
| DO NOT MEASURE FROM DRAWING.                                                                                      | INSTALLATION SHOULD COMPLY WITH AUSTRALIAN STANDARD AS/NZS 3500 OR RELEVANT LOCAL AUTHORITY REQUIREMENTS.                               |