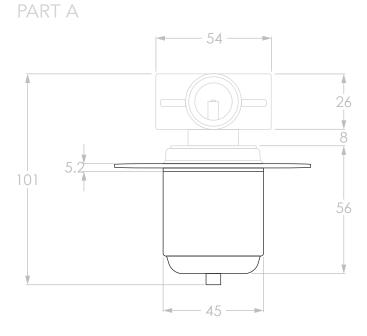

## CODE:

JTAPSUNICP+JTAPSTCOSCP JTAPSUNIBA+JTAPSTCOSBK JTAPSUNICP+JTAPSTCOSBK

PART B

| NOTES:                                                                                                            | WATER SUPPLY REQUIREMENTS:                                                                                                              |
|-------------------------------------------------------------------------------------------------------------------|-----------------------------------------------------------------------------------------------------------------------------------------|
| ALL DIMENSIONS ARE NOMINAL AND SUBJECT TO CHANGE.                                                                 | NOT RECOMMENDED FOR GRAVITY FED WATER SYSTEMS OR WATER TANKS.<br>WORKING PRESSURE: 350 – 500KPA (INCLUDING COLD AND HOT WATER PRESSURE) |
| DO NOT DRILL OR ROUGH IN UNTIL YOU HAVE RECEIVED AND MEASURED YOUR PRODUCT.<br>ALL DIMENSIONS ARE IN MILLIMETRES. | MAXIMUM PRESSURE: 73PSI / 500KPA<br>TEMPERATURE RATING: 5°C - 65°C (MUST NOT EXCEED 70°C)                                               |
| DO NOT MEASURE FROM DRAWING.                                                                                      | INSTALLATION SHOULD COMPLY WITH AUSTRALIAN STANDARD AS/NZS 3500 OR RELEVANT LOCAL AUTHORITY REQUIREMENTS.                               |