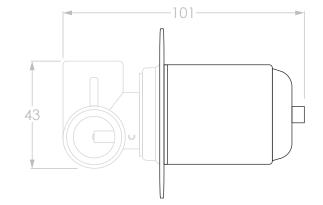

## CODE:

JTAPSUNICP+JTAPSTCOSCP JTAPSUNIBA+JTAPSTCOSBK JTAPSUNICP+JTAPSTCOSBK

PART B

| NOTES:                                                                                                            | WATER SUPPLY REQUIREMENTS:                                                                                                              |
|-------------------------------------------------------------------------------------------------------------------|-----------------------------------------------------------------------------------------------------------------------------------------|
| ALL DIMENSIONS ARE NOMINAL AND SUBJECT TO CHANGE.                                                                 | NOT RECOMMENDED FOR GRAVITY FED WATER SYSTEMS OR WATER TANKS.<br>WORKING PRESSURE: 350 – 500KPA (INCLUDING COLD AND HOT WATER PRESSURE) |
| DO NOT DRILL OR ROUGH IN UNTIL YOU HAVE RECEIVED AND MEASURED YOUR PRODUCT.<br>ALL DIMENSIONS ARE IN MILLIMETRES. | MAXIMUM PRESSURE: 73PSI / 500KPA<br>TEMPERATURE RATING: 5°C - 65°C (MUST NOT EXCEED 70°C)                                               |
| DO NOT MEASURE FROM DRAWING.                                                                                      | INSTALLATION SHOULD COMPLY WITH AUSTRALIAN STANDARD AS/NZS 3500 OR RELEVANT LOCAL AUTHORITY REQUIREMENTS.                               |