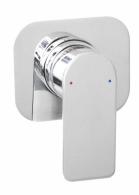

## COSMOPOLITAN EXTENDED BASIN MIXER

290H x 145D x 45W BASIN MIXER DATE: 04/04/2023 FINISH: CHROME MATTE BLACK MATTE BLACK & CHROME

## CODE:

JTAPSUNICP+JTAPSTCOSCP JTAPSUNIBA+JTAPSTCOSBK JTAPSUNICP+JTAPSTCOSBK

PART B

| NOTES:                                                                                                            | WATER SUPPLY REQUIREMENTS:                                                                                                              |
|-------------------------------------------------------------------------------------------------------------------|-----------------------------------------------------------------------------------------------------------------------------------------|
| ALL DIMENSIONS ARE NOMINAL AND SUBJECT TO CHANGE.                                                                 | NOT RECOMMENDED FOR GRAVITY FED WATER SYSTEMS OR WATER TANKS.<br>WORKING PRESSURE: 350 – 500KPA (INCLUDING COLD AND HOT WATER PRESSURE) |
| DO NOT DRILL OR ROUGH IN UNTIL YOU HAVE RECEIVED AND MEASURED YOUR PRODUCT.<br>ALL DIMENSIONS ARE IN MILLIMETRES. | MAXIMUM PRESSURE: 73PSI / 500KPA<br>TEMPERATURE RATING: 5°C - 65°C (MUST NOT EXCEED 70°C)                                               |
| DO NOT MEASURE FROM DRAWING.                                                                                      | INSTALLATION SHOULD COMPLY WITH AUSTRALIAN STANDARD AS/NZS 3500 OR RELEVANT LOCAL AUTHORITY REQUIREMENTS.                               |