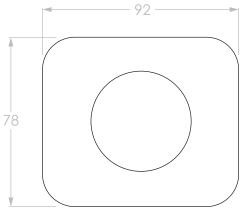

## CODE:

JTAPSUNICP+JTAPSTCOSCP JTAPSUNIBA+JTAPSTCOSBK JTAPSUNICP+JTAPSTCOSBK

PART B

| NOTES:                                                                                                            | WATER SUPPLY REQUIREMENTS:                                                                                                              |
|-------------------------------------------------------------------------------------------------------------------|-----------------------------------------------------------------------------------------------------------------------------------------|
| ALL DIMENSIONS ARE NOMINAL AND SUBJECT TO CHANGE.                                                                 | NOT RECOMMENDED FOR GRAVITY FED WATER SYSTEMS OR WATER TANKS.<br>WORKING PRESSURE: 350 – 500KPA (INCLUDING COLD AND HOT WATER PRESSURE) |
| DO NOT DRILL OR ROUGH IN UNTIL YOU HAVE RECEIVED AND MEASURED YOUR PRODUCT.<br>ALL DIMENSIONS ARE IN MILLIMETRES. | MAXIMUM PRESSURE: 73PSI / 500KPA<br>TEMPERATURE RATING: 5°C - 65°C (MUST NOT EXCEED 70°C)                                               |
| DO NOT MEASURE FROM DRAWING.                                                                                      | INSTALLATION SHOULD COMPLY WITH AUSTRALIAN STANDARD AS/NZS 3500 OR RELEVANT LOCAL AUTHORITY REQUIREMENTS.                               |