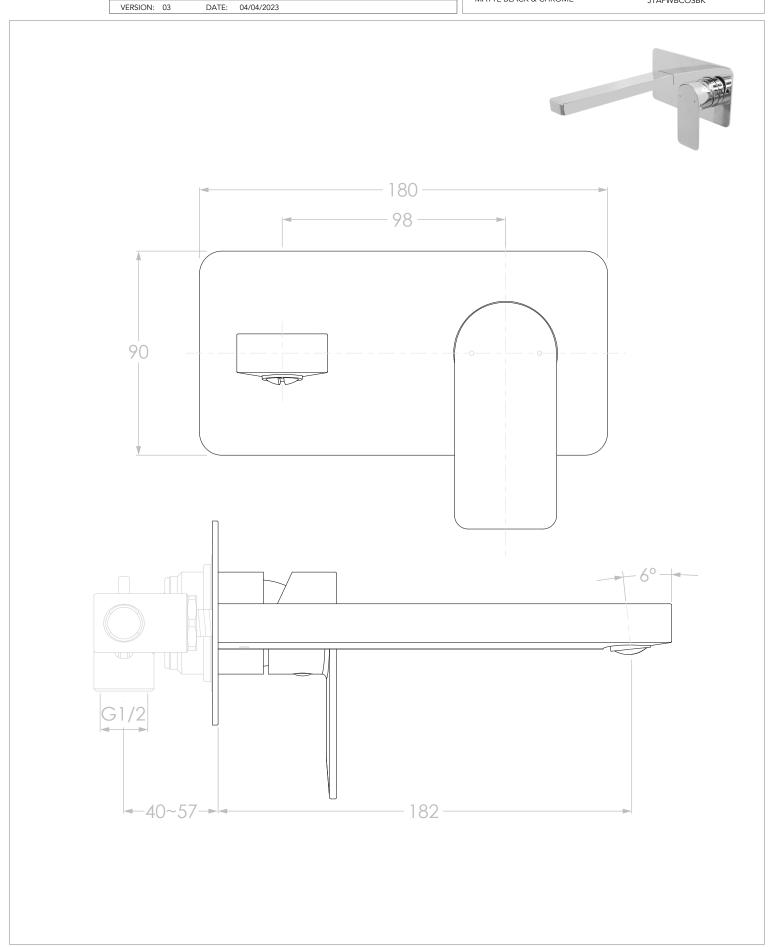

| PRODUCT: | COSMOPOLITAN WALL BASIN SET |  |
|----------|-----------------------------|--|
| SIZE:    | 90H x 145D x 180W           |  |
| TYPE:    | BASIN MIXER                 |  |

FINISH: CODE: CHROME JTAPWBCOSCP MATTE BLACK JTAPWBCOSBA MATTE BLACK & CHROME JTAPWBCOSBK

| N( | ) I I | -5 |
|----|-------|----|

ALL DIMENSIONS ARE NOMINAL AND SUBJECT TO CHANGE. DO NOT DRILL OR ROUGH IN UNTIL YOU HAVE RECEIVED AND MEASURED YOUR PRODUCT. ALL DIMENSIONS ARE IN MILLIMETRES.
DO NOT MEASURE FROM DRAWING.