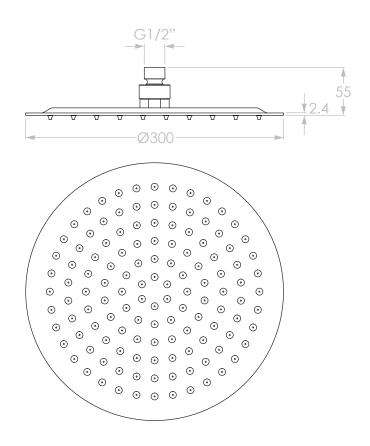

 $\odot$  $\odot$ 

 $\odot$  $\odot$ 

0 0

0 0

0

0

NOTES:

ALL DIMENSIONS ARE NOMINAL AND SUBJECT TO CHANGE. DO NOT DRILL OR ROUGH IN UNTIL YOU HAVE RECEIVED AND MEASURED YOUR PRODUCT. ALL DIMENSIONS ARE IN MILLIMETRES. DO NOT MEASURE FROM DRAWING.