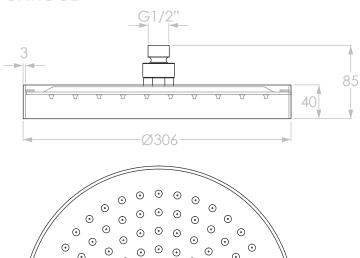

 $\odot$  $\odot$ 

 $\odot$  $\odot$ 

0 0

0 0

0

0

NOTES:

ALL DIMENSIONS ARE NOMINAL AND SUBJECT TO CHANGE. DO NOT DRILL OR ROUGH IN UNTIL YOU HAVE RECEIVED AND MEASURED YOUR PRODUCT. ALL DIMENSIONS ARE IN MILLIMETRES. DO NOT MEASURE FROM DRAWING.