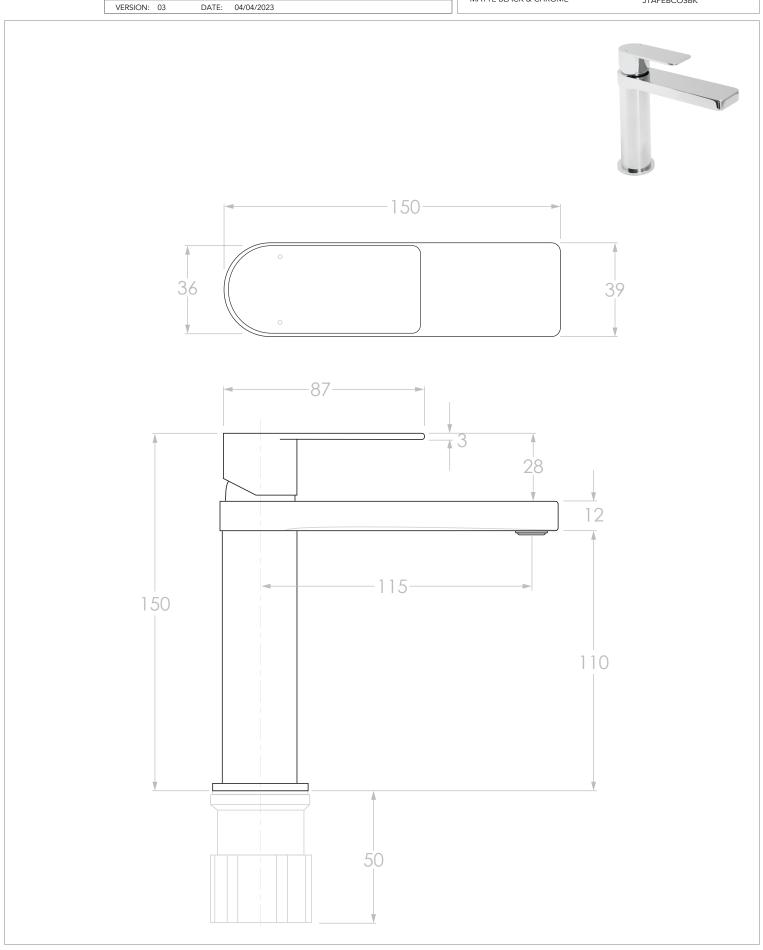

FINISH: CODE: CHROME JTAPEBCOSCP MATTE BLACK JTAPEBCOSBA MATTE BLACK & CHROME JTAPEBCOSBK

ALL DIMENSIONS ARE NOMINAL AND SUBJECT TO CHANGE. DO NOT DRILL OR ROUGH IN UNTIL YOU HAVE RECEIVED AND MEASURED YOUR PRODUCT. ALL DIMENSIONS ARE IN MILLIMETRES.
DO NOT MEASURE FROM DRAWING.