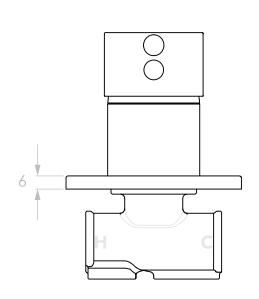

| PRODUCT:    | BLOOM WALL MIXER  |
|-------------|-------------------|
| SIZE:       | 130H x 112D x 80W |
| TYPE:       | MIXER             |
| VERSION: 02 | DATE: 03/04/2023  |

CHROME MATTE BLACK (ELECTROPLATED) BRUSHED NICKEL (PVD) BRUSHED BRASS (PVD) BRUSHED GUNMETAL (PVD)