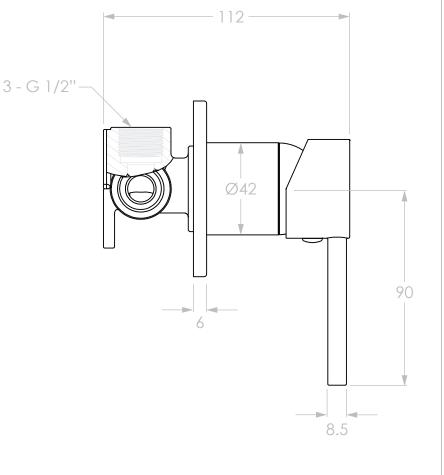

| PRODUCT:    | BLOOM WALL MIXER  |
|-------------|-------------------|
| SIZE:       | 130H x 112D x 80W |
| TYPE:       | MIXER             |
| VERSION: 02 | DATE: 03/04/2023  |

CHROME MATTE BLACK (ELECTROPLATED) BRUSHED NICKEL (PVD) BRUSHED BRASS (PVD) BRUSHED GUNMETAL (PVD)