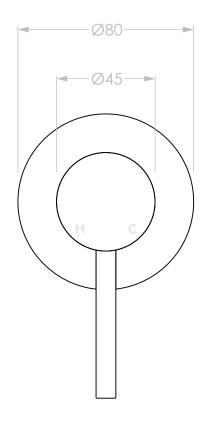

| PRODUCT:    | BLOOM WALL MIXER  |
|-------------|-------------------|
| SIZE:       | 130H x 112D x 80W |
| TYPE:       | MIXER             |
| VERSION: 02 | DATE: 03/04/2023  |

CHROME MATTE BLACK (ELECTROPLATED) BRUSHED NICKEL (PVD) BRUSHED BRASS (PVD) BRUSHED GUNMETAL (PVD)