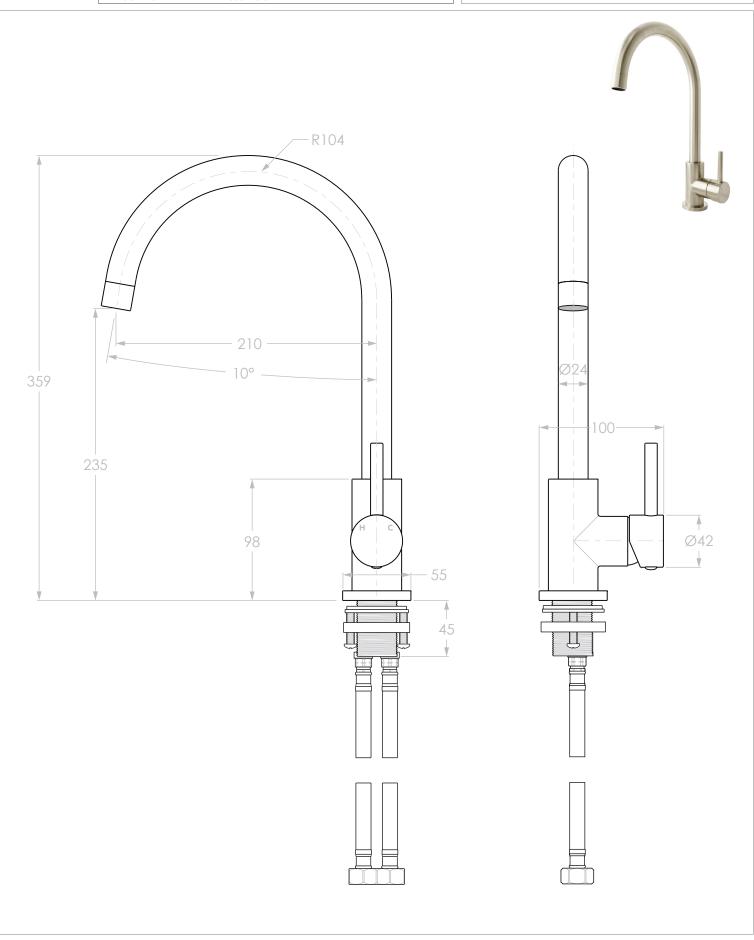

| PRODUCT:    | BLOOM SINK MIXER   |
|-------------|--------------------|
| SIZE:       | 359H x 250D x 100W |
| TYPE:       | MIXER              |
| VERSION: 02 | DATE: 03/04/2023   |

CHROME
MATTE BLACK (ELECTROPLATED)
BRUSHED NICKEL (PVD)
BRUSHED BRASS (PVD)
BRUSHED GUNMETAL (PVD)