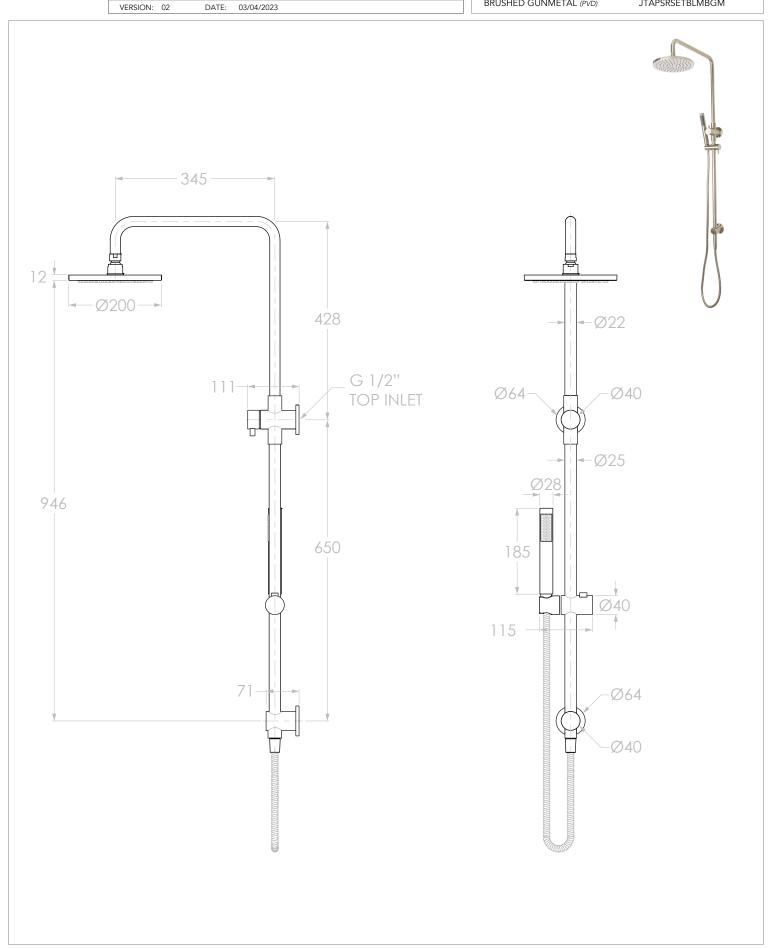

| PRODUCT: | BLOOM SHOWER SET    |
|----------|---------------------|
| SIZE:    | 1080H x 550D x 200W |
| TYPE:    | SHOWER              |

CHROME
MATTE BLACK (ELECTROPLATED)
BRUSHED NICKEL (PVD)
BRUSHED BRASS (PVD)
BRUSHED GUNMETAL (PVD)

JTAPSRSETBLMCP JTAPSRSETBLMBK JTAPSRSETBLMNK JTAPSRSETBLMBB JTAPSRSETBLMBGM

ALL DIMENSIONS ARE NOMINAL AND SUBJECT TO CHANGE.
DO NOT DRILL OR ROUGH IN UNTIL YOU HAVE RECEIVED AND MEASURED YOUR PRODUCT.
ALL DIMENSIONS ARE IN MILLIMETRES.
DO NOT MEASURE FROM DRAWING.