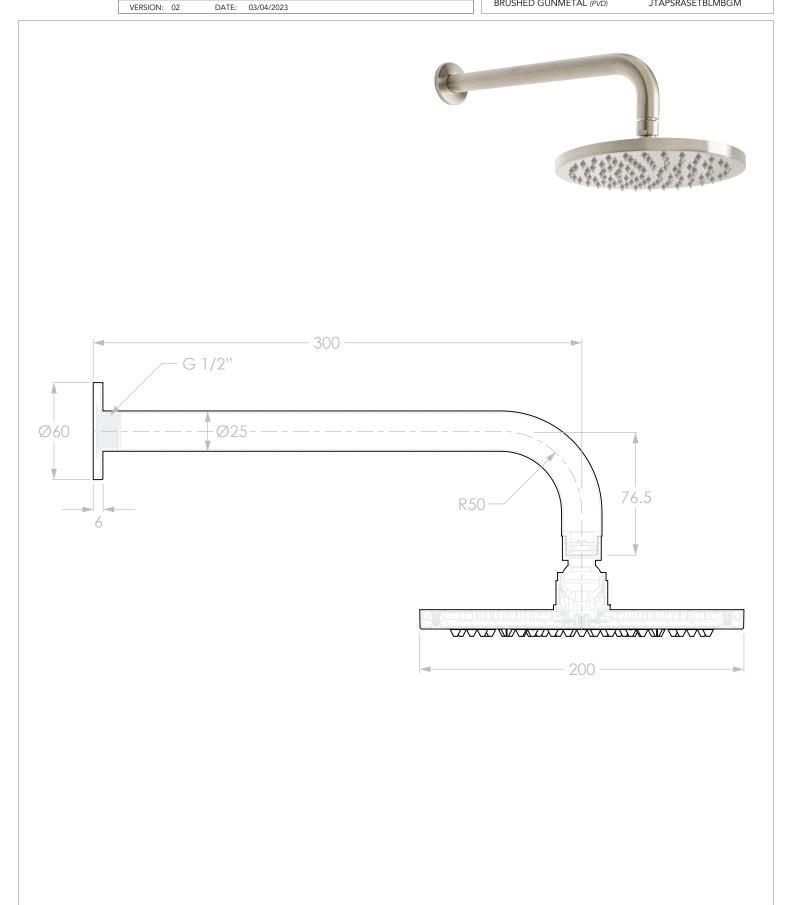

| PRODUCT: | BLOOM SHOWER ROSE & ARM |  |
|----------|-------------------------|--|
| SIZE:    | 81H x 400D x 300W       |  |
| TYPF:    | SHOWER                  |  |

CHROME
MATTE BLACK (ELECTROPLATED)
BRUSHED NICKEL (PVD)
BRUSHED BRASS (PVD)
BRUSHED GUNMETAL (PVD)

JTAPSRASETBLMCP JTAPSRASETBLMBK JTAPSRASETBLMNK JTAPSRASETBLMBB JTAPSRASETBLMBGM

WORKING PRESSURE: 350 – 500KPA (INCLUDING COLD AND HOT WATER PRESSURE)

MAXIMUM PRESSURE: 73PSI / 500KPA TEMPERATURE RATING: 5°C - 65°C