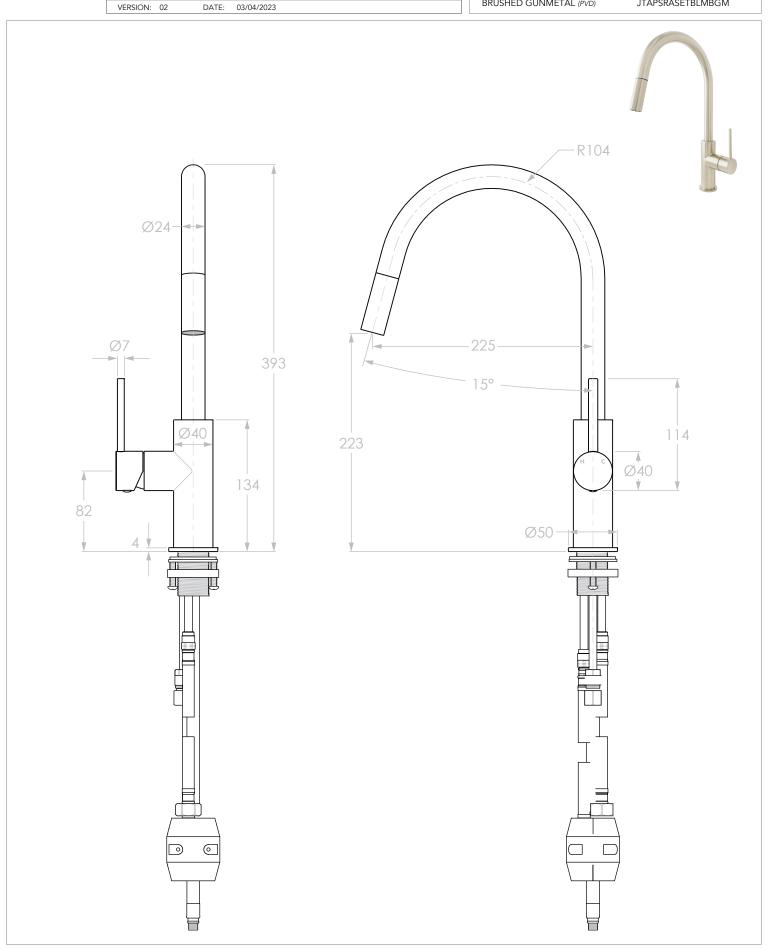

| PRODUCT: | BLOOM PULL OUT SINK MIXER |  |
|----------|---------------------------|--|
| SIZE:    | 393H x 175D x 84W         |  |
| TYPE:    | MIXER                     |  |

CHROME MATTE BLACK (ELECTROPLATED) BRUSHED NICKEL (PVD) BRUSHED BRASS (PVD) BRUSHED GUNMETAL (PVD)

**JTAPSRASETBLMCP** JTAPSRASETBLMBK JTAPSRASETBLMNK JTAPSRASETBLMBB JTAPSRASETBLMBGM

| _ | _   | _ |  |
|---|-----|---|--|
|   |     |   |  |
|   | N L | _ |  |
|   |     |   |  |

ALL DIMENSIONS ARE NOMINAL AND SUBJECT TO CHANGE. DO NOT DRILL OR ROUGH IN UNTIL YOU HAVE RECEIVED AND MEASURED YOUR PRODUCT. ALL DIMENSIONS ARE IN MILLIMETRES.
DO NOT MEASURE FROM DRAWING.