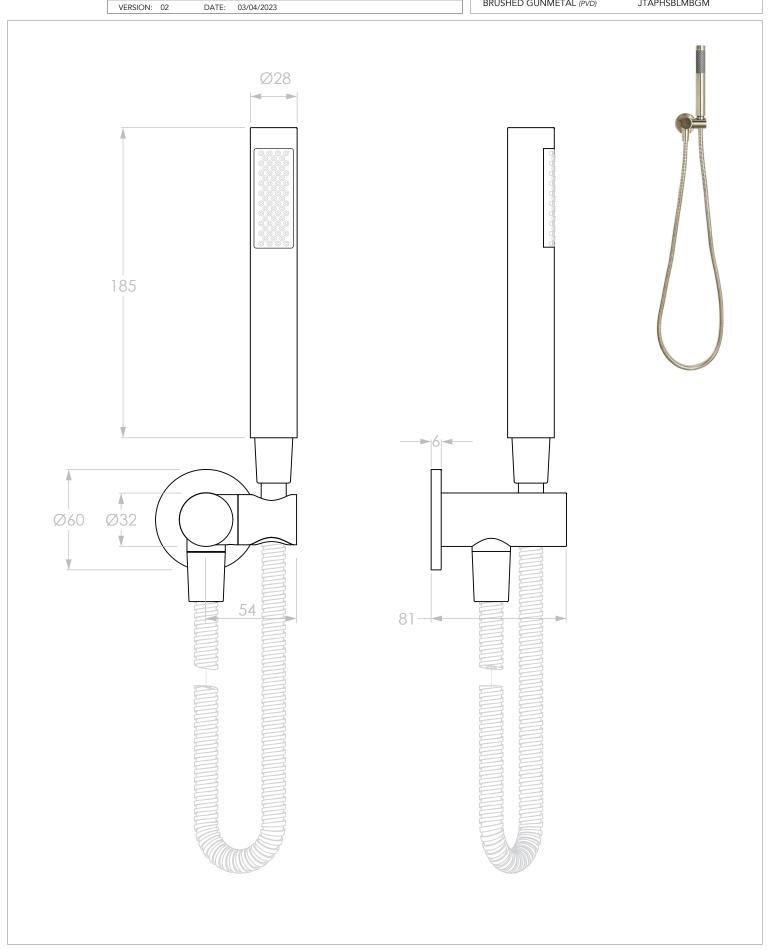

| PRODUCT: | BLOOM HAND SHOWER |  |
|----------|-------------------|--|
| SIZE:    | 245H x 175D x 84W |  |
| TYPE:    | SHOWER            |  |

CHROME
MATTE BLACK (ELECTROPLATED)
BRUSHED NICKEL (PVD)
BRUSHED BRASS (PVD)
BRUSHED GUNMETAL (PVD)

## NOTES:

ALL DIMENSIONS ARE NOMINAL AND SUBJECT TO CHANGE.
DO NOT DRILL OR ROUGH IN UNTIL YOU HAVE RECEIVED AND MEASURED YOUR PRODUCT.
ALL DIMENSIONS ARE IN MILLIMETRES.
DO NOT MEASURE FROM DRAWING.

WATER SUPPLY REQUIREMENTS: