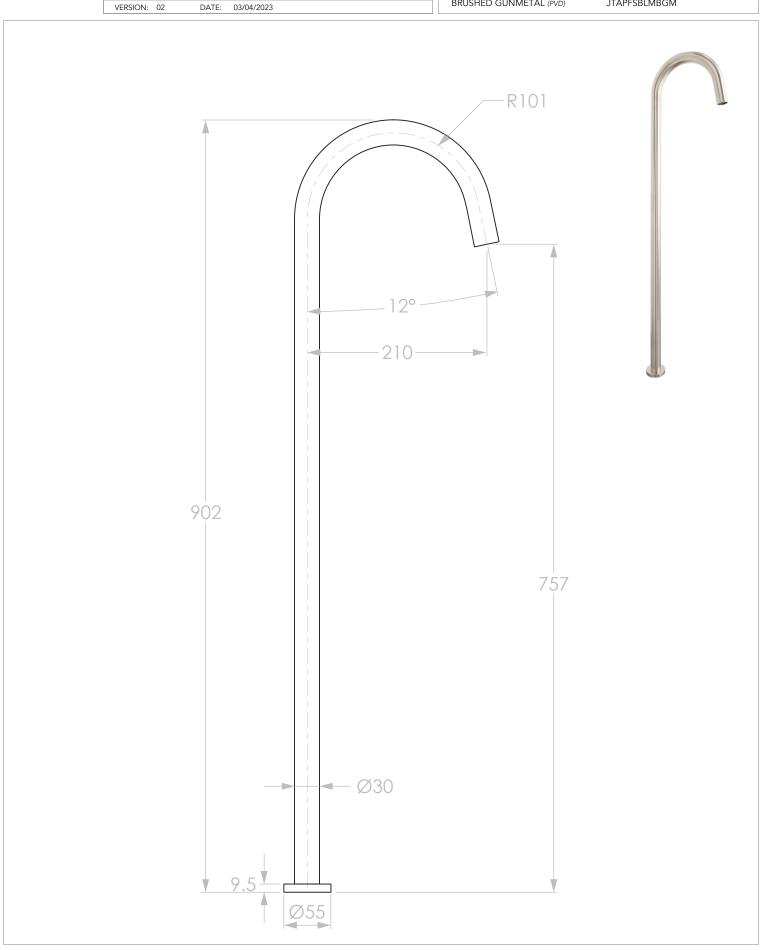

| PRODUCT: | BLOOM FLOOR SPOUT |  |
|----------|-------------------|--|
| SIZE:    | 902H x 252D x 55W |  |
| TYPE:    | BASIN MIXER       |  |

CHROME JTAPFSBLMCP
MATTE BLACK (ELECTROPLATED) JTAPFSBLMBK
BRUSHED NICKEL (PVD) JTAPFSBLMNK
BRUSHED BRASS (PVD) JTAPFSBLMBB
BRUSHED GUNMETAL (PVD) JTAPFSBLMBGM