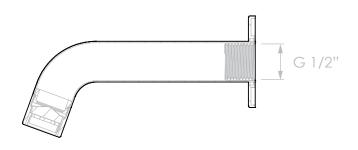

| PRODUCT:    | SOUL MINI WALL SPOUT |
|-------------|----------------------|
| SIZE:       | 80H x 124D x 54W     |
| TYPE:       | WALL SPOUT           |
| VERSION: 01 | DATE: 19/04/2023     |

CHROME MATTE WHITE MATTE BLACK BRUSHED NICKEL BRUSHED BRASS BRUSHED COPPER