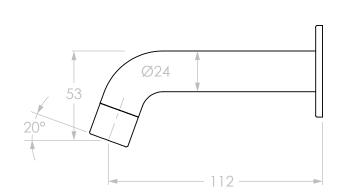

| PRODUCT:    | SOUL MINI WALL SPOUT |
|-------------|----------------------|
| SIZE:       | 80H x 124D x 54W     |
| TYPE:       | WALL SPOUT           |
| VERSION: 01 | DATE: 19/04/2023     |

CHROME MATTE WHITE MATTE BLACK BRUSHED NICKEL BRUSHED BRASS BRUSHED COPPER