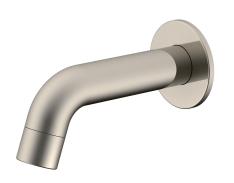

| PRODUCT:    | SOUL MINI WALL SPOUT |
|-------------|----------------------|
| SIZE:       | 80H x 124D x 54W     |
| TYPE:       | WALL SPOUT           |
| VERSION: 01 | DATE: 19/04/2023     |

CHROME MATTE WHITE MATTE BLACK BRUSHED NICKEL BRUSHED BRASS BRUSHED COPPER