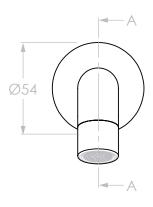

| PRODUCT:    | SOUL MINI WALL SPOUT |
|-------------|----------------------|
| SIZE:       | 80H x 124D x 54W     |
| TYPE:       | WALL SPOUT           |
| VERSION: 01 | DATE: 19/04/2023     |

CHROME MATTE WHITE MATTE BLACK BRUSHED NICKEL BRUSHED BRASS BRUSHED COPPER