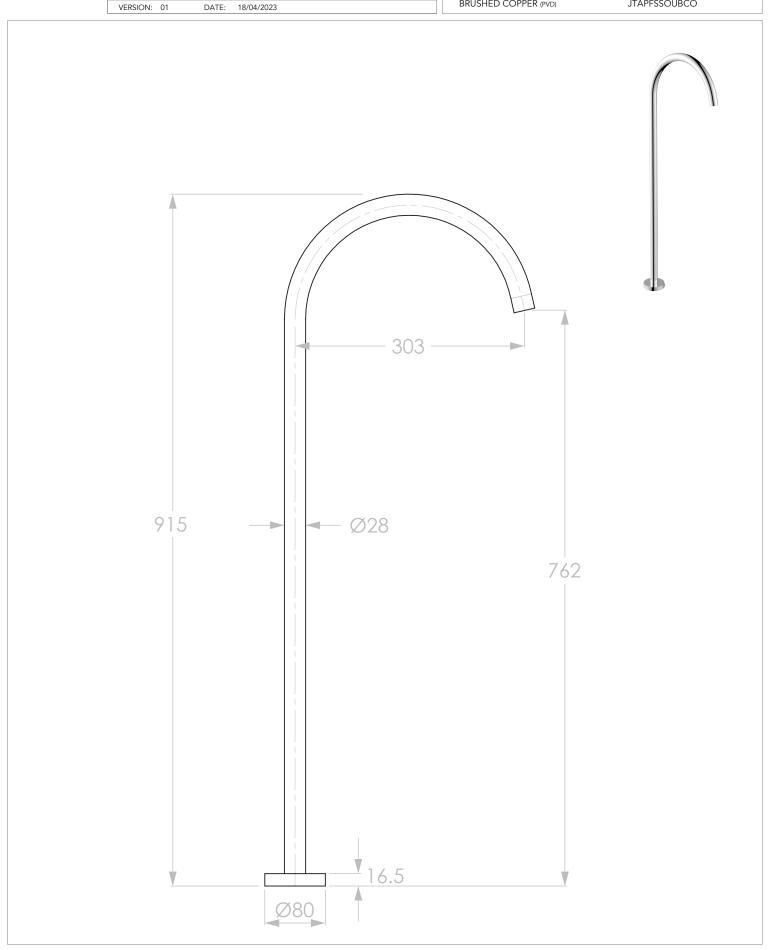

| PRODUCT: | SOUL FLOOR BATH SPOUT |  |
|----------|-----------------------|--|
| SIZE:    | 915H x 357D x 80W     |  |
| TYPE:    | BATH SPOUT            |  |

CHROME (CHROMIUM PLATED)
MATTE WHITE (POWDER COATED)
MATTE BLACK (ELECTROPLATED)
BRUSHED NICKEL (PVD)
BRUSHED BRASS (PVD)
BRUSHED COPPER (PVD)