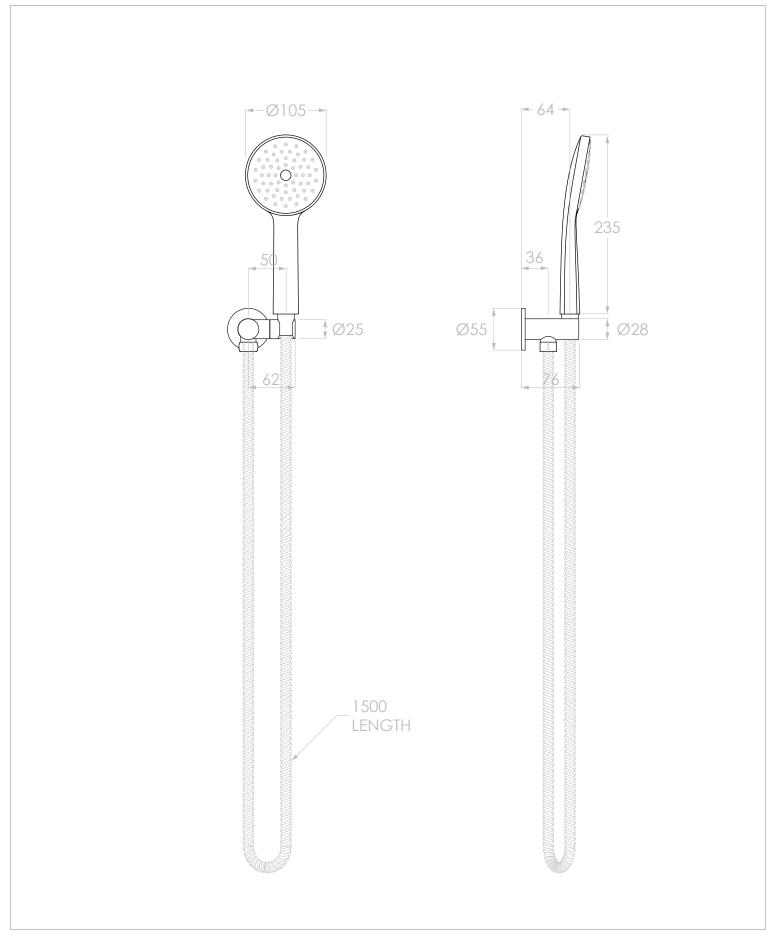

VERSION: 01

| PRODUCT: | SOUL CLASSIC HAND SHOWER ON HOOK |
|----------|----------------------------------|
| SIZE:    | 265H x 76D x 130W                |
| TYPE:    | SHOWER                           |