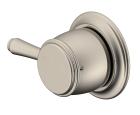

 IYPE:
 WALL MIXER

 VERSION:
 01
 DATE:
 04/04/2023

CHROME (CHROMIUM PLATED) MATTE BLACK (ELECTROPLATED) BRUSHED NICKEL (PVD) BRUSHED BRASS (PVD) BRUSHED COPPER (PVD) JTAPWTASOECP JTAPWTASOEBA JTAPWTASOENK JTAPWTASOEBCO JTAPSASOEWBCO