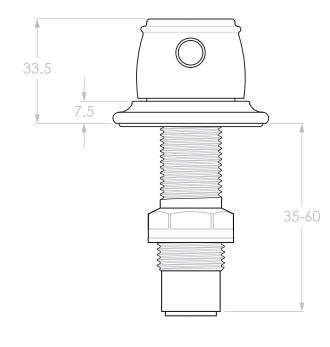

| NOTES:                                                                                                                                                                                                 | WATER SUPPLY REQUIREMENTS:                                                                                                                                                                                                                                                                                                                                                                                                                                                 |
|--------------------------------------------------------------------------------------------------------------------------------------------------------------------------------------------------------|----------------------------------------------------------------------------------------------------------------------------------------------------------------------------------------------------------------------------------------------------------------------------------------------------------------------------------------------------------------------------------------------------------------------------------------------------------------------------|
| ALL DIMENSIONS ARE NOMINAL AND SUBJECT TO CHANGE.<br>DO NOT DRILL OR ROUGH IN UNTIL YOU HAVE RECEIVED AND MEASURED YOUR PRODUCT.<br>ALL DIMENSIONS ARE IN MILLIMETRES.<br>DO NOT MEASURE FROM DRAWING. | NOT RECOMMENDED FOR GRAVITY FED WATER SYSTEMS OR WATER TANKS.           WORKING PRESSURE:         350 – 500KPA         (INCLUDING COLD AND HOT WATER PRESSURE)           MAXIMUM PRESSURE:         73PSI / 500KPA         TEMPERATURE RATING:         5°C          (MUST NOT EXCEED 70°C)           INSTALLATION SHOULD COMPLY WITH AUSTRALIAN STANDARD AS/NZS 3500 OR RELEVANT LOCAL AUTHORITY REQUIREMENTS.         S°C         (INCLEVANT LOCAL AUTHORITY REQUIREMENTS. |