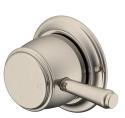

 IYPE:
 WALL MIXER

 VERSION:
 01
 DATE:
 04/04/2023

CHROME (CHROMIUM PLATED) MATTE BLACK (ELECTROPLATED) BRUSHED NICKEL (PVD) BRUSHED BRASS (PVD) BRUSHED COPPER (PVD) JTAPWTASOECP JTAPWTASOEBA JTAPWTASOENK JTAPWTASOEBCO JTAPSASOEWBCO