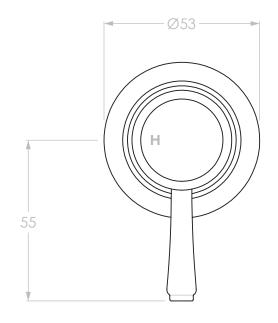

| NOTES:                                                                                                                                                                                                 | WATER SUPPLY REQUIREMENTS:                                                                                                                                                                                                                                                                                                                                                                                                                                                 |
|--------------------------------------------------------------------------------------------------------------------------------------------------------------------------------------------------------|----------------------------------------------------------------------------------------------------------------------------------------------------------------------------------------------------------------------------------------------------------------------------------------------------------------------------------------------------------------------------------------------------------------------------------------------------------------------------|
| ALL DIMENSIONS ARE NOMINAL AND SUBJECT TO CHANGE.<br>DO NOT DRILL OR ROUGH IN UNTIL YOU HAVE RECEIVED AND MEASURED YOUR PRODUCT.<br>ALL DIMENSIONS ARE IN MILLIMETRES.<br>DO NOT MEASURE FROM DRAWING. | NOT RECOMMENDED FOR GRAVITY FED WATER SYSTEMS OR WATER TANKS.           WORKING PRESSURE:         350 – 500KPA         (INCLUDING COLD AND HOT WATER PRESSURE)           MAXIMUM PRESSURE:         73PSI / 500KPA         TEMPERATURE RATING:         5°C          (MUST NOT EXCEED 70°C)           INSTALLATION SHOULD COMPLY WITH AUSTRALIAN STANDARD AS/NZS 3500 OR RELEVANT LOCAL AUTHORITY REQUIREMENTS.         S°C         (INCLEVANT LOCAL AUTHORITY REQUIREMENTS. |