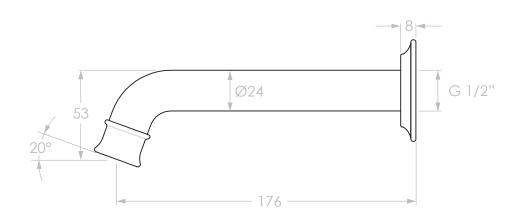

| PRODUCT:    | ETERNAL WALL SPOUT |
|-------------|--------------------|
| SIZE:       | 90H x 180D x 55W   |
| TYPE:       | WALL SPOUT         |
| VERSION: 01 | DATE: 04/04/2023   |

CHROME (CHROMIUM PLATED)
MATTE BLACK (ELECTROPLATED)
BRUSHED NICKEL (PVD)
BRUSHED BRASS (PVD)
BRUSHED COPPER (PVD)