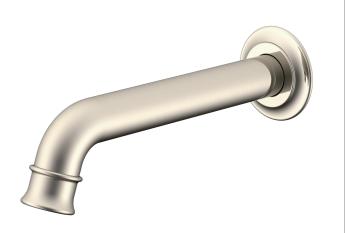

| PRODUCT:    | ETERNAL WALL SPOUT |
|-------------|--------------------|
| SIZE:       | 90H x 180D x 55W   |
| TYPE:       | WALL SPOUT         |
| VERSION: 01 | DATE: 04/04/2023   |

CHROME (CHROMIUM PLATED)
MATTE BLACK (ELECTROPLATED)
BRUSHED NICKEL (PVD)
BRUSHED BRASS (PVD)
BRUSHED COPPER (PVD)