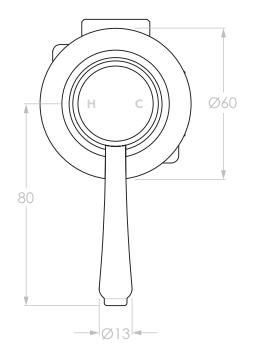

| NOTES:                                                                      | WATER SUPPLY REQUIREMENTS:                                                                                 |
|-----------------------------------------------------------------------------|------------------------------------------------------------------------------------------------------------|
| ALL DIMENSIONS ARE NOMINAL AND SUBJECT TO CHANGE.                           | NOT RECOMMENDED FOR GRAVITY FED WATER SYSTEMS OR WATER TANKS.                                              |
| DO NOT DRILL OR ROUGH IN UNTIL YOU HAVE RECEIVED AND MEASURED YOUR PRODUCT. | WORKING PRESSURE: 350 – 500KPA (INCLUDING COLD AND HOT WATER PRESSURE)<br>MAXIMUM PRESSURE: 73PSI / 500KPA |
| <br>ALL DIMENSIONS ARE IN MILLIMETRES.<br>DO NOT MEASURE FROM DRAWING.      | TEMPERATURE RATING: 5°C - 65°C (MUST NOT EXCEED 70°C)                                                      |
|                                                                             | INSTALLATION SHOULD COMPLY WITH AUSTRALIAN STANDARD AS/NZS 3500 OR RELEVANT LOCAL AUTHORITY REQUIREMENTS.  |