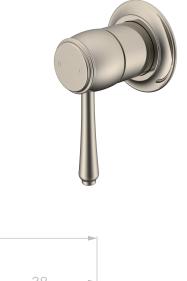

| NOTES:                                                                      | WATER SUPPLY REQUIREMENTS:                                                                                 |
|-----------------------------------------------------------------------------|------------------------------------------------------------------------------------------------------------|
| ALL DIMENSIONS ARE NOMINAL AND SUBJECT TO CHANGE.                           | NOT RECOMMENDED FOR GRAVITY FED WATER SYSTEMS OR WATER TANKS.                                              |
| DO NOT DRILL OR ROUGH IN UNTIL YOU HAVE RECEIVED AND MEASURED YOUR PRODUCT. | WORKING PRESSURE: 350 – 500KPA (INCLUDING COLD AND HOT WATER PRESSURE)<br>MAXIMUM PRESSURE: 73PSI / 500KPA |
| <br>ALL DIMENSIONS ARE IN MILLIMETRES.<br>DO NOT MEASURE FROM DRAWING.      | TEMPERATURE RATING: 5°C - 65°C (MUST NOT EXCEED 70°C)                                                      |
|                                                                             | INSTALLATION SHOULD COMPLY WITH AUSTRALIAN STANDARD AS/NZS 3500 OR RELEVANT LOCAL AUTHORITY REQUIREMENTS.  |