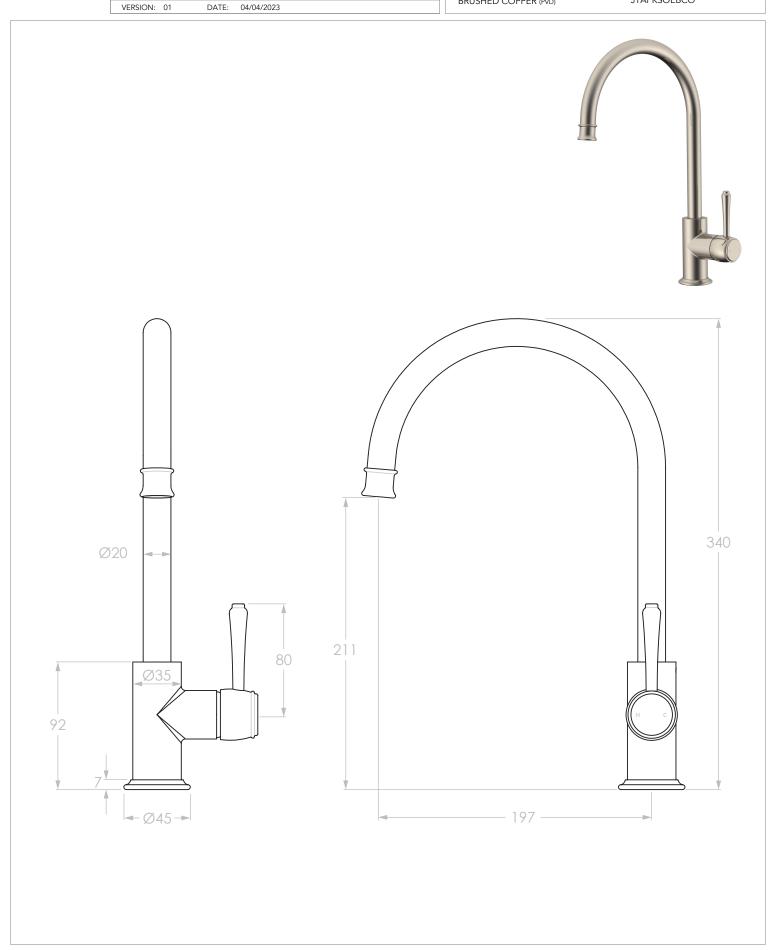

| PRODUCT: | ETERNAL SINK MIXER |
|----------|--------------------|
| SIZE:    | 340H x 229D x 52W  |
| TYPE:    | SINK MIXER         |

CHROME (CHROMIUM PLATED)
MATTE BLACK (ELECTROPLATED)
BRUSHED NICKEL (PVD)
BRUSHED BRASS (PVD)
BRUSHED COPPER (PVD)

## NOTES:

ALL DIMENSIONS ARE NOMINAL AND SUBJECT TO CHANGE.
DO NOT DRILL OR ROUGH IN UNTIL YOU HAVE RECEIVED AND MEASURED YOUR PRODUCT.
ALL DIMENSIONS ARE IN MILLIMETRES.
DO NOT MEASURE FROM DRAWING.

WATER SUPPLY REQUIREMENTS: