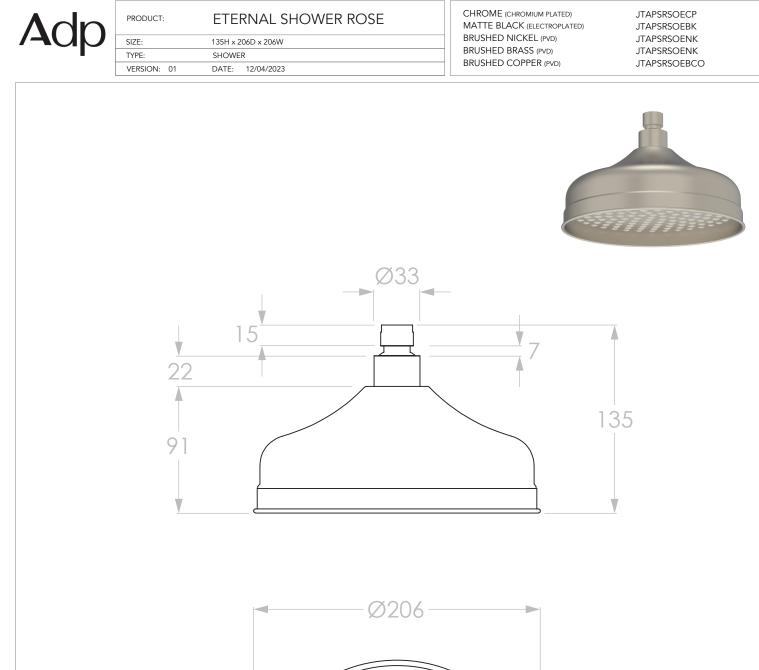

| NOTES:                                                                      |
|-----------------------------------------------------------------------------|
| ALL DIMENSIONS ARE NOMINAL AND SUBJECT TO CHANGE.                           |
| DO NOT DRILL OR ROUGH IN UNTIL YOU HAVE RECEIVED AND MEASURED YOUR PRODUCT. |
| ALL DIMENSIONS ARE IN MILLIMETRES.                                          |
| DO NOT MEASURE FROM DRAWING.                                                |

## WATER SUPPLY REQUIREMENTS: NOT RECOMMENDED FOR GRAVITY FED WATER SYSTEMS OR WATER TANKS. WORKING PRESSURE: 350 – 500KPA MAXIMUM PRESSURE: 350 – 500KPA MAXIMUM PRESSURE: 350 / 500KPA TEMPERATURE RATING: 5°C - 65°C INSTALLATION SHOULD COMPLY WITH AUSTRALIAN STANDARD AS/NZS 3500 OR RELEVANT LOCAL AUTHORITY REQUIREMENTS.