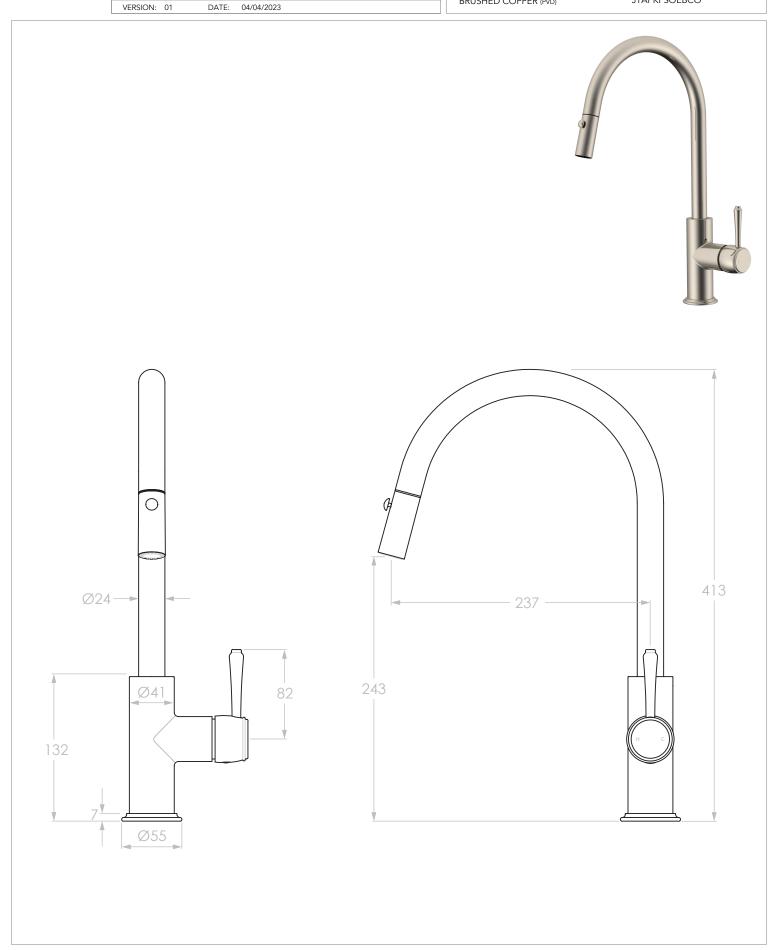

| PRODUCT: | ETERNAL PULLOUT SINK MIXER |
|----------|----------------------------|
| SIZE:    | 413H x 271D x 52W          |
| TYPE:    | SINK MIXER                 |

CHROME (CHROMIUM PLATED) MATTE BLACK (ELECTROPLATED) BRUSHED NICKEL (PVD) BRUSHED BRASS (PVD) BRUSHED COPPER (PVD)

JTAPKPSOECP JTAPKPSOEBA JTAPKPSOENK JTAPKPSOEBB JTAPKPSOEBCO

ALL DIMENSIONS ARE NOMINAL AND SUBJECT TO CHANGE. DO NOT DRILL OR ROUGH IN UNTIL YOU HAVE RECEIVED AND MEASURED YOUR PRODUCT. ALL DIMENSIONS ARE IN MILLIMETRES.
DO NOT MEASURE FROM DRAWING.