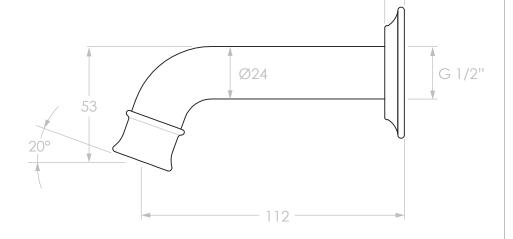

JTAPMBSSOECP JTAPMBSSOEBA JTAPMBSSOENK JTAPMBSSOEBB JTAPMBSSOEBCO

8

|   | NOTES:                                                                                                                                                                                                 | WATER SUPPLY REQUIREMENTS:                                                                                                                                                                                                                                                                                                                                                                                                                                 |   |
|---|--------------------------------------------------------------------------------------------------------------------------------------------------------------------------------------------------------|------------------------------------------------------------------------------------------------------------------------------------------------------------------------------------------------------------------------------------------------------------------------------------------------------------------------------------------------------------------------------------------------------------------------------------------------------------|---|
| - | ALL DIMENSIONS ARE NOMINAL AND SUBJECT TO CHANGE.<br>DO NOT DRILL OR ROUGH IN UNTIL YOU HAVE RECEIVED AND MEASURED YOUR PRODUCT.<br>ALL DIMENSIONS ARE IN MILLIMETRES.<br>DO NOT MEASURE FROM DRAWING. | NOT RECOMMENDED FOR GRAVITY FED WATER SYSTEMS OR WATER TANKS.   WORKING PRESSURE: 350 – 500KPA (INCLUDING COLD AND HOT WATER PRESSURE)   MAXIMUM PRESSURE: 73P51 / 500KPA TEMPERATURE RATING: 5°C - 65°C (MUST NOT EXCEED 70°C)   INSTALLATION SHOULD COMPLY WITH AUSTRALIAN STANDARD AS/NZS 3500 OR RELEVANT LOCAL AUTHORITY REQUIREMENTS. S°C (INSTALLATION SHOULD COMPLY WITH AUSTRALIAN STANDARD AS/NZS 3500 OR RELEVANT LOCAL AUTHORITY REQUIREMENTS. | - |
|   |                                                                                                                                                                                                        |                                                                                                                                                                                                                                                                                                                                                                                                                                                            |   |