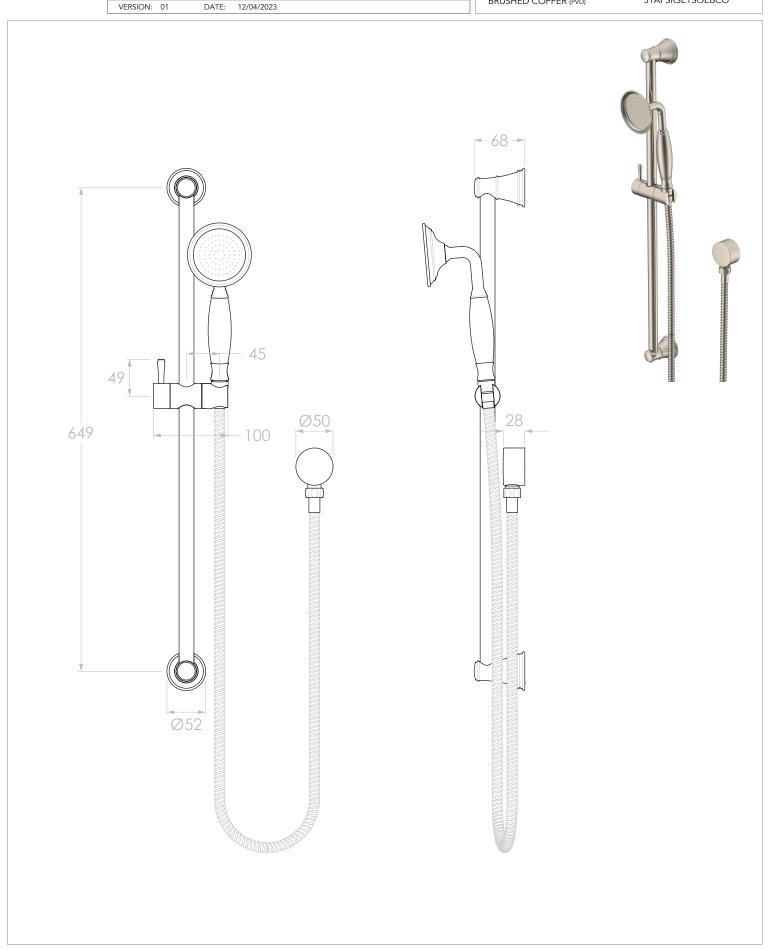

| PRODUCT: | ETERNAL HAND SHOWER ON RAIL |   |
|----------|-----------------------------|---|
| SIZE:    | 700H x 68D x 100W           |   |
| TYPF:    | SHOWER                      | 1 |

CHROME (CHROMIUM PLATED)
MATTE BLACK (ELECTROPLATED)
BRUSHED NICKEL (PVD)
BRUSHED BRASS (PVD)
BRUSHED COPPER (PVD)