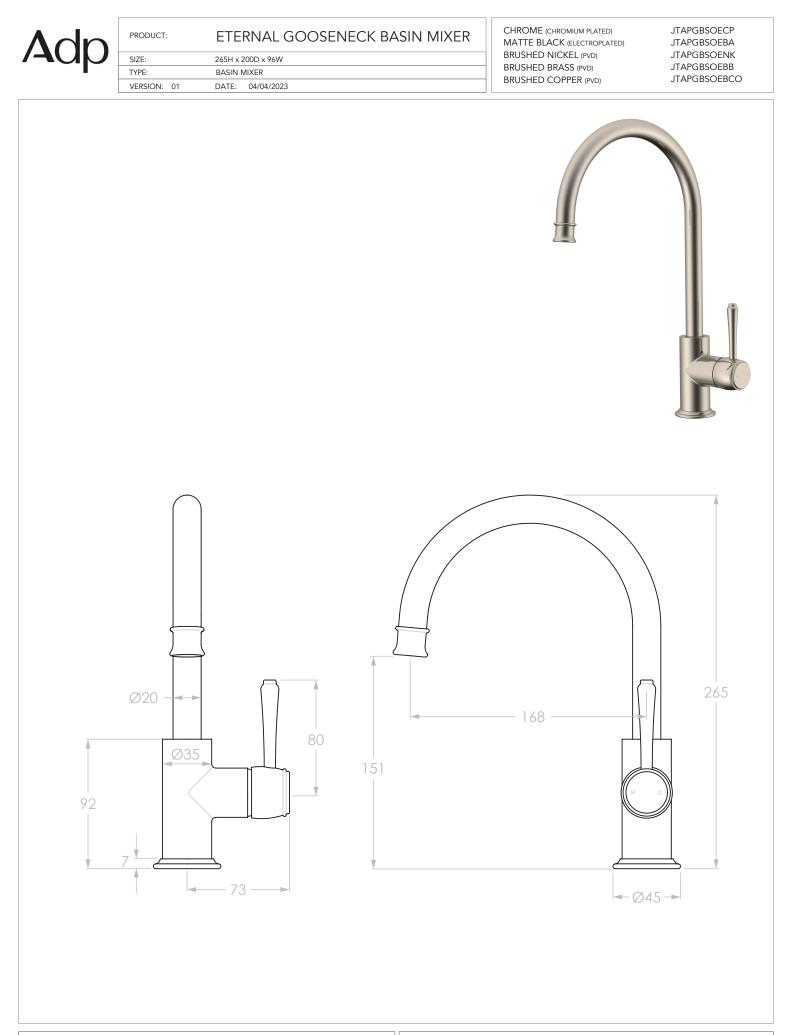

| NOTES:                                                                                                                                                                                                 | WATER SUPPLY REQUIREMENTS:                                                                                                                                                                                                                                                                                                                                                                                       |
|--------------------------------------------------------------------------------------------------------------------------------------------------------------------------------------------------------|------------------------------------------------------------------------------------------------------------------------------------------------------------------------------------------------------------------------------------------------------------------------------------------------------------------------------------------------------------------------------------------------------------------|
| ALL DIMENSIONS ARE NOMINAL AND SUBJECT TO CHANGE.<br>DO NOT DRILL OR ROUGH IN UNTIL YOU HAVE RECEIVED AND MEASURED YOUR PRODUCT.<br>ALL DIMENSIONS ARE IN MILLIMETRES.<br>DO NOT MEASURE FROM DRAWING. | NOT RECOMMENDED FOR GRAVITY FED WATER SYSTEMS OR WATER TANKS.   WORKING PRESSURE: 350 - 500KPA (INCLUDING COLD AND HOT WATER PRESSURE)   MAXIMUM PRESSURE: 73PSI / 500KPA TEMPERATURE RATING: 5°C - 65°C (MUST NOT EXCEED 70°C)   INSTALLATION SHOULD COMPLY WITH AUSTRALIAN STANDARD AS/NZS 3500 OR RELEVANT LOCAL AUTHORITY REQUIREMENTS. SOL OF TANDARD AS/NZS 3500 OR RELEVANT LOCAL AUTHORITY REQUIREMENTS. |