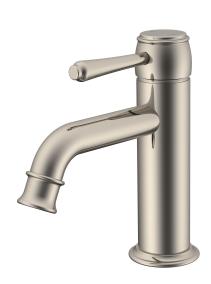

## ETERNAL BASIN MIXER

152H x 145D x 45W BASIN MIXER

TYPE: VERSION: 01 DATE: 04/04/2023

PRODUCT:

SIZE:

CHROME (CHROMIUM PLATED) MATTE BLACK (ELECTROPLATED) BRUSHED NICKEL (PVD) BRUSHED BRASS (PVD) BRUSHED COPPER (PVD)