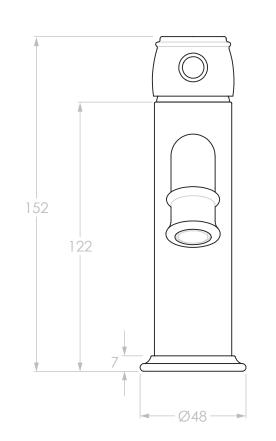

## ETERNAL BASIN MIXER

152H x 145D x 45W BASIN MIXER

TYPE: VERSION: 01 DATE: 04/04/2023

PRODUCT:

SIZE:

CHROME (CHROMIUM PLATED) MATTE BLACK (ELECTROPLATED) BRUSHED NICKEL (PVD) BRUSHED BRASS (PVD) BRUSHED COPPER (PVD)

JTAPBSOECP JTAPBSOEBA JTAPBSOENK JTAPBSOEBB JTAPBSOEBCO

| NOTES:                                                                                                                                                                                                 | WATER SUPPLY REQUIREMENTS:                                                                                                                                                                                                                                                                                                                    |
|--------------------------------------------------------------------------------------------------------------------------------------------------------------------------------------------------------|-----------------------------------------------------------------------------------------------------------------------------------------------------------------------------------------------------------------------------------------------------------------------------------------------------------------------------------------------|
| ALL DIMENSIONS ARE NOMINAL AND SUBJECT TO CHANGE.<br>DO NOT DRILL OR ROUGH IN UNTIL YOU HAVE RECEIVED AND MEASURED YOUR PRODUCT.<br>ALL DIMENSIONS ARE IN MILLIMETRES.<br>DO NOT MEASURE FROM DRAWING. | NOT RECOMMENDED FOR GRAVITY FED WATER SYSTEMS OR WATER TANKS.   WORKING PRESSURE: 350 – 500KPA (INCLUDING COLD AND HOT WATER PRESSURE)   MAXIMUM PRESSURE: 73PSI / 500KPA TEMPERATURE RATING:   5°C - 65°C (MUST NOT EXCEED 70°C)   INSTALLATION SHOULD COMPLY WITH AUSTRALIAN STANDARD AS/NZS 3500 OR RELEVANT LOCAL AUTHORITY REQUIREMENTS. |