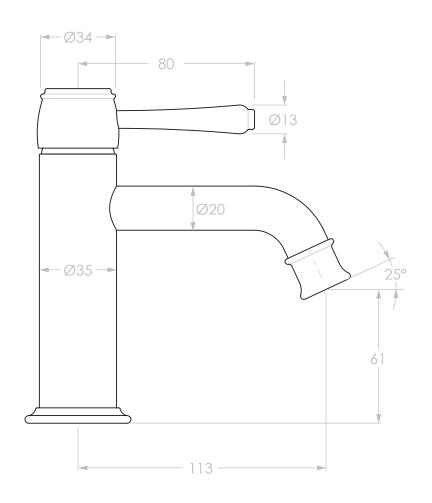

## ETERNAL BASIN MIXER

152H x 145D x 45W BASIN MIXER

TYPE: VERSION: 01 DATE: 04/04/2023

PRODUCT:

SIZE:

CHROME (CHROMIUM PLATED) MATTE BLACK (ELECTROPLATED) BRUSHED NICKEL (PVD) BRUSHED BRASS (PVD) BRUSHED COPPER (PVD)

JTAPBSOECP JTAPBSOEBA JTAPBSOENK JTAPBSOEBB JTAPBSOEBCO

| NOTES:                                                                                                                                                                                                 | WATER SUPPLY REQUIREMENTS:                                                                                                                                                                                                                                                                                                                    |
|--------------------------------------------------------------------------------------------------------------------------------------------------------------------------------------------------------|-----------------------------------------------------------------------------------------------------------------------------------------------------------------------------------------------------------------------------------------------------------------------------------------------------------------------------------------------|
| ALL DIMENSIONS ARE NOMINAL AND SUBJECT TO CHANGE.<br>DO NOT DRILL OR ROUGH IN UNTIL YOU HAVE RECEIVED AND MEASURED YOUR PRODUCT.<br>ALL DIMENSIONS ARE IN MILLIMETRES.<br>DO NOT MEASURE FROM DRAWING. | NOT RECOMMENDED FOR GRAVITY FED WATER SYSTEMS OR WATER TANKS.   WORKING PRESSURE: 350 – 500KPA (INCLUDING COLD AND HOT WATER PRESSURE)   MAXIMUM PRESSURE: 73PSI / 500KPA TEMPERATURE RATING:   5°C - 65°C (MUST NOT EXCEED 70°C)   INSTALLATION SHOULD COMPLY WITH AUSTRALIAN STANDARD AS/NZS 3500 OR RELEVANT LOCAL AUTHORITY REQUIREMENTS. |