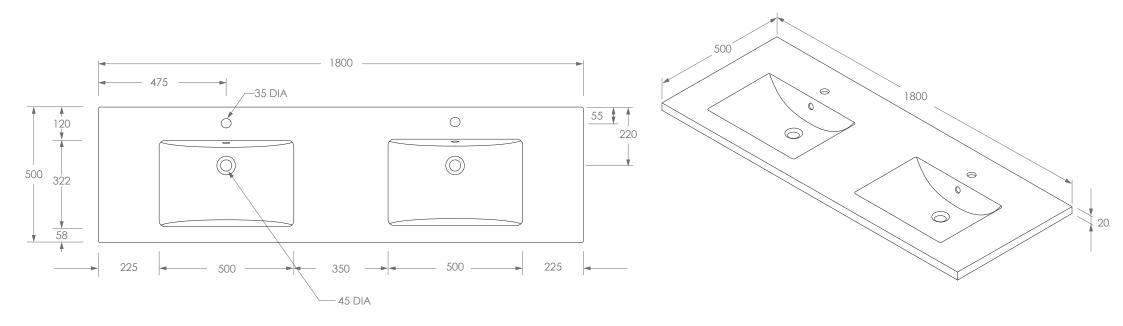

| PRODUCT    | JANE TOP 1800 DOUBLE | MATERIAL | CAST MARBLE                                       | NOTES:                                                                                     |
|------------|----------------------|----------|---------------------------------------------------|--------------------------------------------------------------------------------------------|
| CODE       | TOPPJAN180DG (-0TH)  | FINISH   | WHITE GLOSS                                       | BASIN REQUIRES 32MM WASTE WITH OVERFLOW. ADP UNIVERSAL WASTE RECOMMENDED (SOLD SEPARATELY) |
| STYLE      | MOULDED TOP          | TAP HOLE | 0 OR 1 TAP HOLE (ADD -0TH TO CODE FOR 0 TAP HOLE) | ALL DIMENSIONS ARE NOMINAL AND SUBJECT TO CHANGE, DO NOT DRILL OR ROUGH IN UNTIL YOU HAVE  |
| DIMENSIONS | 1800W X 500D X 155H  |          | Adio                                              | RECIEVED AND MEASURED YOUR PRODUCT.                                                        |
| CAPACITY   | 12L TO OVERFLOW      | Add      |                                                   | ALL DIMENSIONS ARE IN MILLIMETRES. DO NOT MEASURE FROM DRAWING.                            |
| VERSION 1  | DATE 22/12/2021      |          |                                                   |                                                                                            |