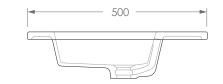

| PRODUCT    | JANE TOP 1800 DOUBLE | MATERIAL | CAST MARBLE                                       | NOTES:                                                                                     |
|------------|----------------------|----------|---------------------------------------------------|--------------------------------------------------------------------------------------------|
| CODE       | TOPPJAN180DG (-0TH)  | FINISH   | WHITE GLOSS                                       | BASIN REQUIRES 32MM WASTE WITH OVERFLOW. ADP UNIVERSAL WASTE RECOMMENDED (SOLD SEPARATELY) |
| STYLE      | MOULDED TOP          | TAP HOLE | 0 OR 1 TAP HOLE (ADD -0TH TO CODE FOR 0 TAP HOLE) | ALL DIMENSIONS ARE NOMINAL AND SUBJECT TO CHANGE, DO NOT DRILL OR ROUGH IN UNTIL YOU HAVE  |
| DIMENSIONS | 1800W X 500D X 155H  |          | Adio                                              | RECIEVED AND MEASURED YOUR PRODUCT.                                                        |
| CAPACITY   | 12L TO OVERFLOW      | Add      |                                                   | ALL DIMENSIONS ARE IN MILLIMETRES. DO NOT MEASURE FROM DRAWING.                            |
| VERSION 1  | DATE 22/12/2021      |          |                                                   |                                                                                            |