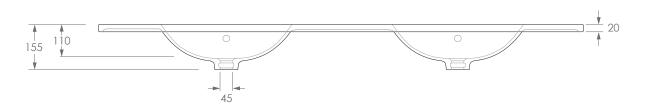

| PRODUCT    | JANE TOP 1800 DOUBLE | MATERIAL | CAST MARBLE                                       | NOTES:                                                                                     |
|------------|----------------------|----------|---------------------------------------------------|--------------------------------------------------------------------------------------------|
| CODE       | TOPPJAN180DG (-0TH)  | FINISH   | WHITE GLOSS                                       | BASIN REQUIRES 32MM WASTE WITH OVERFLOW. ADP UNIVERSAL WASTE RECOMMENDED (SOLD SEPARATELY) |
| STYLE      | MOULDED TOP          | TAP HOLE | 0 OR 1 TAP HOLE (ADD -0TH TO CODE FOR 0 TAP HOLE) | ALL DIMENSIONS ARE NOMINAL AND SUBJECT TO CHANGE, DO NOT DRILL OR ROUGH IN UNTIL YOU HAVE  |
| DIMENSIONS | 1800W X 500D X 155H  |          | Adio                                              | RECIEVED AND MEASURED YOUR PRODUCT.                                                        |
| CAPACITY   | 12L TO OVERFLOW      | Add      |                                                   | ALL DIMENSIONS ARE IN MILLIMETRES. DO NOT MEASURE FROM DRAWING.                            |
| VERSION 1  | DATE 22/12/2021      |          |                                                   |                                                                                            |