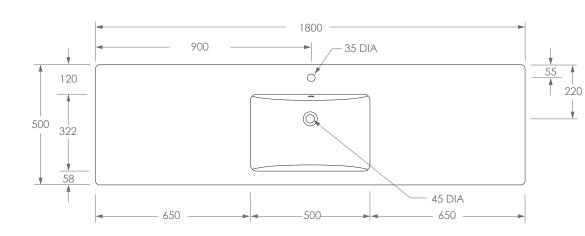

| PRODUCT    | JANE TOP 1800 CENTRE | MATERIAL | CAST MARBLE                                       | NOTES:                                                                                     |
|------------|----------------------|----------|---------------------------------------------------|--------------------------------------------------------------------------------------------|
| CODE       | TOPPJAN180CG (-0TH)  | FINISH   | WHITE GLOSS                                       | BASIN REQUIRES 32MM WASTE WITH OVERFLOW. ADP UNIVERSAL WASTE RECOMMENDED (SOLD SEPARATELY) |
| STYLE      | MOULDED TOP          | TAP HOLE | 0 OR 1 TAP HOLE (ADD -OTH TO CODE FOR 0 TAP HOLE) | ALL DIMENSIONS ARE NOMINAL AND SUBJECT TO CHANGE, DO NOT DRILL OR ROUGH IN UNTIL YOU HAVE  |
| DIMENSIONS | 1800W X 500D X 155H  |          | Adio                                              | RECIEVED AND MEASURED YOUR PRODUCT.                                                        |
| CAPACITY   | 12L TO OVERFLOW      |          | Add                                               | ALL DIMENSIONS ARE IN MILLIMETRES. DO NOT MEASURE FROM DRAWING.                            |
| VERSION 1  | DATE 22/12/2021      |          |                                                   |                                                                                            |