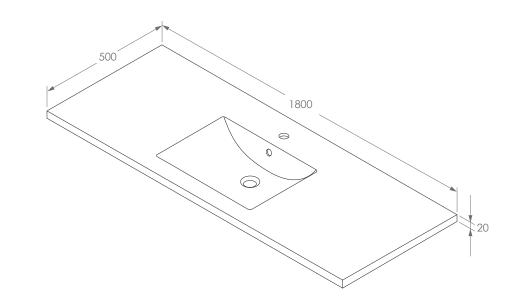

| PRODUCT    | JANE TOP 1800 CENTRE | MATERIAL | CAST MARBLE                                       | NOTES:                                                                                     |
|------------|----------------------|----------|---------------------------------------------------|--------------------------------------------------------------------------------------------|
| CODE       | TOPPJAN180CG (-0TH)  | FINISH   | WHITE GLOSS                                       | BASIN REQUIRES 32MM WASTE WITH OVERFLOW. ADP UNIVERSAL WASTE RECOMMENDED (SOLD SEPARATELY) |
| STYLE      | MOULDED TOP          | TAP HOLE | 0 OR 1 TAP HOLE (ADD -OTH TO CODE FOR 0 TAP HOLE) | ALL DIMENSIONS ARE NOMINAL AND SUBJECT TO CHANGE, DO NOT DRILL OR ROUGH IN UNTIL YOU HAVE  |
| DIMENSIONS | 1800W X 500D X 155H  |          | Adio                                              | RECIEVED AND MEASURED YOUR PRODUCT.                                                        |
| CAPACITY   | 12L TO OVERFLOW      |          | Add                                               | ALL DIMENSIONS ARE IN MILLIMETRES. DO NOT MEASURE FROM DRAWING.                            |
| VERSION 1  | DATE 22/12/2021      |          |                                                   |                                                                                            |