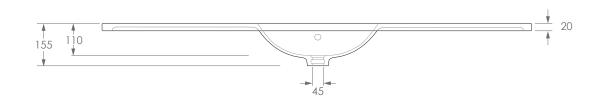

| PRODUCT    | JANE TOP 1800 CENTRE | MATERIAL | CAST MARBLE                                       | NOTES:                                                                                     |
|------------|----------------------|----------|---------------------------------------------------|--------------------------------------------------------------------------------------------|
| CODE       | TOPPJAN180CG (-0TH)  | FINISH   | WHITE GLOSS                                       | BASIN REQUIRES 32MM WASTE WITH OVERFLOW. ADP UNIVERSAL WASTE RECOMMENDED (SOLD SEPARATELY) |
| STYLE      | MOULDED TOP          | TAP HOLE | 0 OR 1 TAP HOLE (ADD -OTH TO CODE FOR 0 TAP HOLE) | ALL DIMENSIONS ARE NOMINAL AND SUBJECT TO CHANGE, DO NOT DRILL OR ROUGH IN UNTIL YOU HAVE  |
| DIMENSIONS | 1800W X 500D X 155H  |          | Adio                                              | RECIEVED AND MEASURED YOUR PRODUCT.                                                        |
| CAPACITY   | 12L TO OVERFLOW      |          | Add                                               | ALL DIMENSIONS ARE IN MILLIMETRES. DO NOT MEASURE FROM DRAWING.                            |
| VERSION 1  | DATE 22/12/2021      |          |                                                   |                                                                                            |