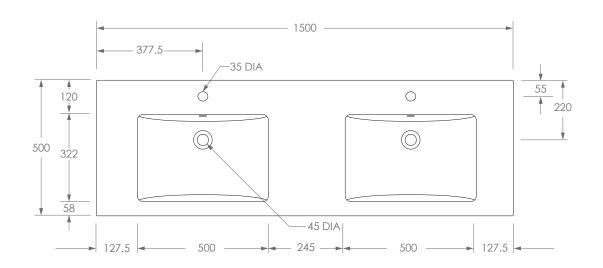

| STYLE DIMENSIONS    | MOULDED TOP<br>1500W X 500D X 155H | TAP HOLE | 0 OR 1 TAP HOLE (ADD -07H TO CODE FOR 0 TAP HOLE) |
|---------------------|------------------------------------|----------|---------------------------------------------------|
| CAPACITY  VERSION 1 | 12L TO OVERFLOW  DATE 22/12/2021   |          | Aap                                               |

NOTES:

BASIN REQUIRES 32MM WASTE WITH OVERFLOW. ADP UNIVERSAL WASTE RECOMMENDED (SOLD SEPARATELY)

ALL DIMENSIONS ARE NOMINAL AND SUBJECT TO CHANGE, DO NOT DRILL OR ROUGH IN UNTIL YOU HAVE RECIEVED AND MEASURED YOUR PRODUCT.

ALL DIMENSIONS ARE IN MILLIMETRES. DO NOT MEASURE FROM DRAWING.