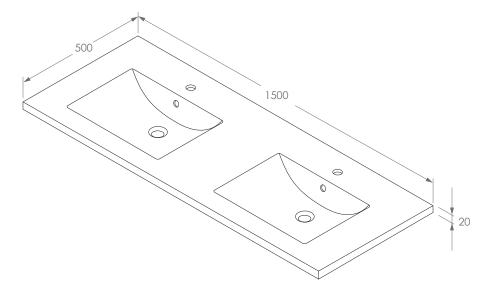

| STYLE DIMENSIONS    | MOULDED TOP<br>1500W X 500D X 155H | TAP HOLE | 0 OR 1 TAP HOLE (ADD -07H TO CODE FOR 0 TAP HOLE) |
|---------------------|------------------------------------|----------|---------------------------------------------------|
| CAPACITY  VERSION 1 | 12L TO OVERFLOW  DATE 22/12/2021   |          | Aap                                               |

ALL DIMENSIONS ARE IN MILLIMETRES. DO NOT MEASURE FROM DRAWING.