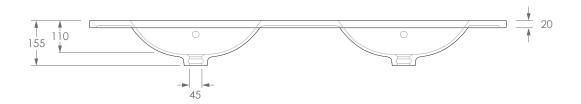

| STYLE DIMENSIONS    | MOULDED TOP<br>1500W X 500D X 155H | TAP HOLE | 0 OR 1 TAP HOLE (ADD -07H TO CODE FOR 0 TAP HOLE) |
|---------------------|------------------------------------|----------|---------------------------------------------------|
| CAPACITY  VERSION 1 | 12L TO OVERFLOW  DATE 22/12/2021   |          | Aap                                               |

ALL DIMENSIONS ARE IN MILLIMETRES. DO NOT MEASURE FROM DRAWING.