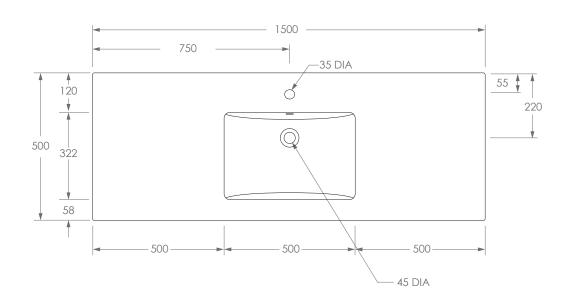

| VERSION 1  | DATE 22/12/2021      |          |                                                   |
|------------|----------------------|----------|---------------------------------------------------|
| CAPACITY   | 12L TO OVERFLOW      |          | Adp                                               |
| DIMENSIONS | 1500W X 500D X 155H  |          | <b>A</b> d <sub>10</sub>                          |
| STYLE      | MOULDED TOP          | TAP HOLE | O OR 1 TAP HOLE (ADD -0TH TO CODE FOR 0 TAP HOLE) |
| CODE       | TOPPJAN150CG (-0TH)  | FINISH   | WHITE GLOSS                                       |
| PRODUCT    | JANE TOP 1500 CENTRE | MATERIAL | CAST MARBLE                                       |

## NOTES:

BASIN REQUIRES 32MM WASTE WITH OVERFLOW. ADP UNIVERSAL WASTE RECOMMENDED (SOLD SEPARATELY)

ALL DIMENSIONS ARE NOMINAL AND SUBJECT TO CHANGE, DO NOT DRILL OR ROUGH IN UNTIL YOU HAVE RECIEVED AND MEASURED YOUR PRODUCT.

ALL DIMENSIONS ARE IN MILLIMETRES. DO NOT MEASURE FROM DRAWING.