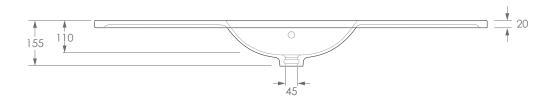

| VERSION 1  | DATE 22/12/2021      |          |                                                   |
|------------|----------------------|----------|---------------------------------------------------|
| CAPACITY   | 12L TO OVERFLOW      |          | Adp                                               |
| DIMENSIONS | 1500W X 500D X 155H  |          | <b>A</b> d <sub>10</sub>                          |
| STYLE      | MOULDED TOP          | TAP HOLE | O OR 1 TAP HOLE (ADD -0TH TO CODE FOR 0 TAP HOLE) |
| CODE       | TOPPJAN150CG (-0TH)  | FINISH   | WHITE GLOSS                                       |
| PRODUCT    | JANE TOP 1500 CENTRE | MATERIAL | CAST MARBLE                                       |

ALL DIMENSIONS ARE IN MILLIMETRES. DO NOT MEASURE FROM DRAWING.