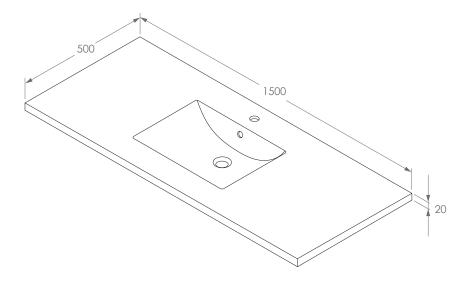

| VERSION 1  | DATE 22/12/2021      |          |                                                   |
|------------|----------------------|----------|---------------------------------------------------|
| CAPACITY   | 12L TO OVERFLOW      |          | Adp                                               |
| DIMENSIONS | 1500W X 500D X 155H  |          | <b>A</b> d <sub>10</sub>                          |
| STYLE      | MOULDED TOP          | TAP HOLE | O OR 1 TAP HOLE (ADD -0TH TO CODE FOR 0 TAP HOLE) |
| CODE       | TOPPJAN150CG (-0TH)  | FINISH   | WHITE GLOSS                                       |
| PRODUCT    | JANE TOP 1500 CENTRE | MATERIAL | CAST MARBLE                                       |

ALL DIMENSIONS ARE IN MILLIMETRES. DO NOT MEASURE FROM DRAWING.