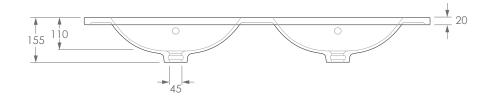

| DIMENSIONS             | 1200W X 500D X 155H                    | TAITIOLE | A I                                               |
|------------------------|----------------------------------------|----------|---------------------------------------------------|
| DIMENSIONS<br>CAPACITY | 1200W X 500D X 155H<br>11L TO OVERFLOW |          | <b>A</b> dp                                       |
| STYLE                  | MOULDED TOP                            | TAP HOLE | 0 OR 1 TAP HOLE (ADD -0TH TO CODE FOR 0 TAP HOLE) |
| CODE                   | TOPPJAN120DG (-0TH)                    | FINISH   | WHITE GLOSS                                       |
| PRODUCT                | JANE TOP 1200 DOUBLE                   | MATERIAL | CAST MARBLE                                       |

ALL DIMENSIONS ARE IN MILLIMETRES. DO NOT MEASURE FROM DRAWING.