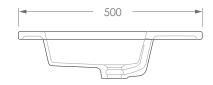

| DIMENSIONS             | 1200W X 500D X 155H                    | TAITIOLE | A I                                               |
|------------------------|----------------------------------------|----------|---------------------------------------------------|
| DIMENSIONS<br>CAPACITY | 1200W X 500D X 155H<br>11L TO OVERFLOW |          | <b>A</b> dp                                       |
| STYLE                  | MOULDED TOP                            | TAP HOLE | 0 OR 1 TAP HOLE (ADD -0TH TO CODE FOR 0 TAP HOLE) |
| CODE                   | TOPPJAN120DG (-0TH)                    | FINISH   | WHITE GLOSS                                       |
| PRODUCT                | JANE TOP 1200 DOUBLE                   | MATERIAL | CAST MARBLE                                       |

ALL DIMENSIONS ARE IN MILLIMETRES. DO NOT MEASURE FROM DRAWING.