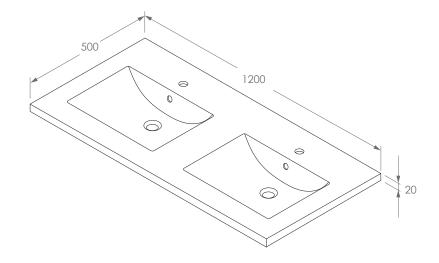

| DIMENSIONS             | 1200W X 500D X 155H                    | TAITIOLE | A I                                               |
|------------------------|----------------------------------------|----------|---------------------------------------------------|
| DIMENSIONS<br>CAPACITY | 1200W X 500D X 155H<br>11L TO OVERFLOW |          | <b>A</b> dp                                       |
| STYLE                  | MOULDED TOP                            | TAP HOLE | 0 OR 1 TAP HOLE (ADD -0TH TO CODE FOR 0 TAP HOLE) |
| CODE                   | TOPPJAN120DG (-0TH)                    | FINISH   | WHITE GLOSS                                       |
| PRODUCT                | JANE TOP 1200 DOUBLE                   | MATERIAL | CAST MARBLE                                       |

ALL DIMENSIONS ARE IN MILLIMETRES. DO NOT MEASURE FROM DRAWING.