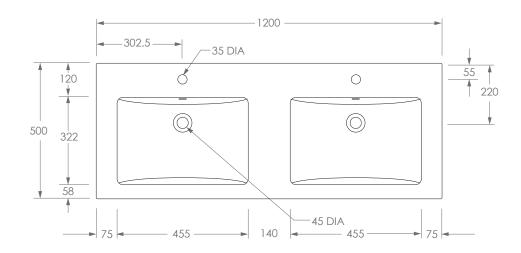

| DIMENSIONS             | 1200W X 500D X 155H                    | TAITIOLE | A I                                               |
|------------------------|----------------------------------------|----------|---------------------------------------------------|
| DIMENSIONS<br>CAPACITY | 1200W X 500D X 155H<br>11L TO OVERFLOW |          | <b>A</b> dp                                       |
| STYLE                  | MOULDED TOP                            | TAP HOLE | 0 OR 1 TAP HOLE (ADD -0TH TO CODE FOR 0 TAP HOLE) |
| CODE                   | TOPPJAN120DG (-0TH)                    | FINISH   | WHITE GLOSS                                       |
| PRODUCT                | JANE TOP 1200 DOUBLE                   | MATERIAL | CAST MARBLE                                       |

## NOTES:

BASIN REQUIRES 32MM WASTE WITH OVERFLOW. ADP UNIVERSAL WASTE RECOMMENDED (SOLD SEPARATELY)

ALL DIMENSIONS ARE NOMINAL AND SUBJECT TO CHANGE, DO NOT DRILL OR ROUGH IN UNTIL YOU HAVE RECIEVED AND MEASURED YOUR PRODUCT.

ALL DIMENSIONS ARE IN MILLIMETRES. DO NOT MEASURE FROM DRAWING.